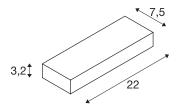

## **TECHNICAL DATA**

| Item no.:               | 1002071                     |
|-------------------------|-----------------------------|
| Primary nominal voltage | 230V ~50Hz mA/V             |
| Width                   | 22.0 cm                     |
| Height                  | 3.2 cm                      |
| Depth                   | 7.5 cm                      |
| Net weight              | 0.713 kg                    |
| Gross weight            | 0.771 kg                    |
| IP Code                 | IP 54                       |
| Safety class            | 1                           |
| Impact resistance class | IK05                        |
| Impact resistance       | 0,6999999999999999996 Joule |
| Assembly                | Surface                     |
| Assembly details        | Wall                        |
| Wattage                 | 7.7 W                       |
| Lumen                   | 450 lm                      |
| Colour temperature      | 3000 Kelvin                 |
| Beam angle              | 110 °                       |
| Color                   | grey                        |
| CRI                     | >80                         |
| Binning                 | 6                           |
| LXXBXX data             | 70/50                       |
| Service life            | 30000 h                     |
|                         |                             |