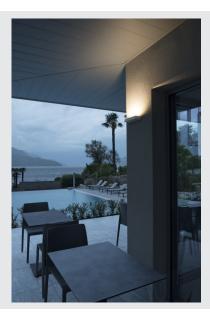

## LED Outdoor surface-mounted wall light, IP54, silver, 3000K

The PEMA LED wall light consists of painted aluminium and glass, which covers the built-in LEDs. It is protection class IP54 and suitable for outdoor use. The electrical connection of the luminaire, which comes in various colours, is made directly to the 230V mains supply.