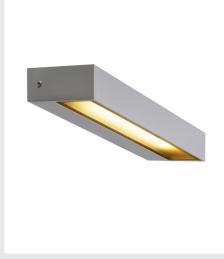

## LED Outdoor surface-mounted wall light, IP54, silver, 3000K

The PEMA LED wall light consists of painted aluminium and glass, which covers the built-in LEDs. It is protection class IP54 and suitable for outdoor use. The electrical connection of the luminaire, which comes in various colours, is made directly to the 230V mains supply.