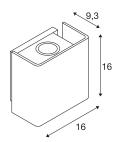

## **TECHNICAL DATA**

| Item no.:               | 1002902                  |
|-------------------------|--------------------------|
| Primary nominal voltage | 220-240V ~50/60Hz mA/V   |
| Length                  | 16.0 cm                  |
| Width                   | 16.0 cm                  |
| Height                  | 9.3 cm                   |
| Net weight              | 2.641 kg                 |
| Gross weight            | 3.098 kg                 |
| IP Code                 | IP 65                    |
| Safety class            |                          |
| Impact resistance class | IK02                     |
| Impact resistance       | 0,2000000000000001 Joule |
| Assembly                | Surface                  |
| Assembly details        | Wall                     |
| Dimming technology      | Leading edge             |
| Wattage                 | 12 W                     |
| Lumen                   | 650 lm                   |
| Colour temperature      | 3000 Kelvin              |
| Beam angle              | 60 °                     |
| Color                   | rust                     |
| CRI                     | >80                      |
| Binning                 | 6                        |
| LXXBXX data             | 70/50                    |
|                         |                          |