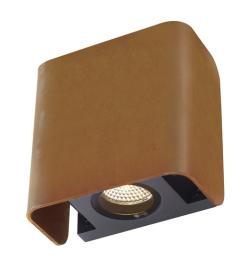

## Outdoor recessed wall light, rust, 3000K, IP65, dimmable

The elegant up/down MANA OUT WL wall light has an aluminium structure and is equipped with warm-white high-performance LEDs. Because of the built-in LED driver, the electrical connection of the luminaire, which is available in rust and anthracite, is made directly to a 230V mains power supply. This luminaire contains built-in LED lamps.

## **TECHNICAL DATA**

| Item no.:               | 1002902                  |
|-------------------------|--------------------------|
| Primary nominal voltage | 220-240V ~50/60Hz mA/V   |
| Length                  | 16.0 cm                  |
| Width                   | 16.0 cm                  |
| Height                  | 9.3 cm                   |
| Net weight              | 2.641 kg                 |
| Gross weight            | 3.098 kg                 |
| IP Code                 | IP 65                    |
| Safety class            |                          |
| Impact resistance class | IK02                     |
| Impact resistance       | 0,2000000000000001 Joule |
| Assembly                | Surface                  |
| Assembly details        | Wall                     |
| Dimming technology      | Leading edge             |
| Wattage                 | 12 W                     |
| Lumen                   | 650 lm                   |
| Colour temperature      | 3000 Kelvin              |
| Beam angle              | 60 °                     |
| Color                   | rust                     |
| CRI                     | >80                      |
| Binning                 | 6                        |
| LXXBXX data             | 70/50                    |
|                         |                          |