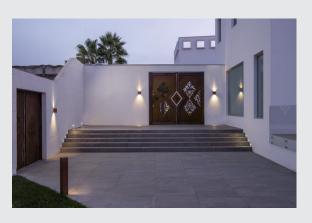

## Outdoor recessed wall light, rust, 3000K, IP65, dimmable

The elegant up/down MANA OUT WL wall light has an aluminium structure and is equipped with warm-white high-performance LEDs. Because of the built-in LED driver, the electrical connection of the luminaire, which is available in rust and anthracite, is made directly to a 230V mains power supply. This luminaire contains built-in LED lamps.