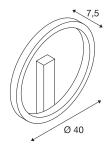

## **TECHNICAL DATA**

| Item no.:                           | 1002917                |
|-------------------------------------|------------------------|
| Primary nominal voltage             | 220-240V ~50/60Hz mA/V |
| Secondary power / secondary voltage | 350 mA/V               |
| Diameter                            | 40.0 cm                |
| Depth                               | 7.5 cm                 |
| Net weight                          | 1.151 kg               |
| Gross weight                        | 2.125 kg               |
| IP Code                             | IP 20                  |
| Safety class                        | 1                      |
| Assembly                            | Surface                |
| Assembly details                    | Ceiling,Wall           |
| Dimming technology                  | DALI                   |
| Wattage                             | 14 W                   |
| Lumen                               | 720/770 lm             |
| Colour temperature                  | 3000/4000 Kelvin       |
| Color                               | white                  |
| CRI                                 | >80                    |
| Binning                             | 3                      |
| LXXBXX data                         | 70/50                  |
| Service life                        | 30000 h                |
| Minimum ambient temperature         | -20 °C                 |
| Maximum ambient temperature         | 50 °C                  |
|                                     | •                      |