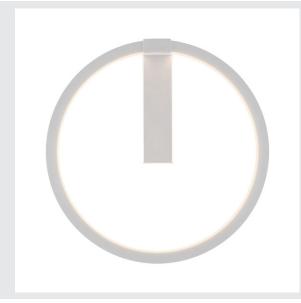

## ONE 40 DALI

## Indoor LED recessed wall light, white, 3000/4000K

Do you want particularly pleasant, DALI dimmable light for your room in conjunction with an unusual design? This is exactly what the ONE luminaire family provides! Regardless of whether it is a wall light or a pendant, ONE will put every room is the right light. This surface-mounted wall light is sustainable and low-maintenance thanks to the anticipated service life of 30,000 hours.