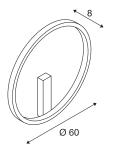

## **TECHNICAL DATA**

| Item no.:                           | 1002918                  |  |
|-------------------------------------|--------------------------|--|
| Primary nominal voltage             | 220-240V ~50/60Hz mA/V   |  |
| Secondary power / secondary voltage | 600 mA/V                 |  |
| Diameter                            | 60.0 cm                  |  |
| Depth                               | 8.0 cm                   |  |
| Net weight                          | 1.599 kg                 |  |
| Gross weight                        | 3.316 kg                 |  |
| IP Code                             | IP 20                    |  |
| Safety class                        | 1                        |  |
| Assembly                            | Surface                  |  |
| Assembly details                    | Ceiling,Wall             |  |
| Dimming technology                  | DALI                     |  |
| Wattage                             | 25 W                     |  |
| Lumen                               | 1400 / 1500 lm           |  |
| Colour temperature                  | 3000/4000 Kelvin         |  |
| Color                               | black                    |  |
| CRI                                 | >80                      |  |
| Binning                             | 3                        |  |
| LXXBXX data                         | 70/50                    |  |
| Service life                        | 30000 h                  |  |
| Minimum ambient temperature         | -20 °C                   |  |
| Maximum ambient temperature         | nbient temperature 50 °C |  |