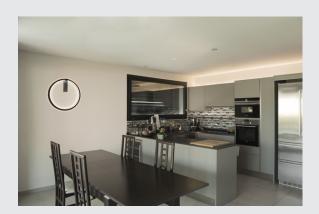

## **ONE 60 DALI**

## Indoor LED recessed wall light, black, 3000/4000K

Do you want particularly pleasant, DALI dimmable light for your room in conjunction with an unusual design? This is exactly what the ONE luminaire family provides! Regardless of whether it is a wall light or a pendant, ONE will put every room is the right light. This surface-mounted wall light is sustainable and low-maintenance thanks to the anticipated service life of 30,000 hours.