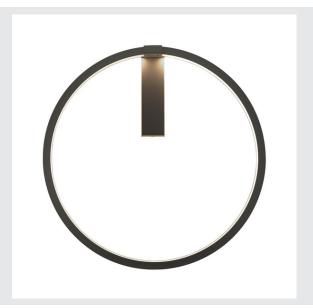

## **ONE 60 DALI**

## Indoor LED recessed wall light, black, 3000/4000K

Do you want particularly pleasant, DALI dimmable light for your room in conjunction with an unusual design? This is exactly what the ONE luminaire family provides! Regardless of whether it is a wall light or a pendant, ONE will put every room is the right light. This surface-mounted wall light is sustainable and low-maintenance thanks to the anticipated service life of 30,000 hours.

## **TECHNICAL DATA**

| Item no.:                           | 1002918                  |  |
|-------------------------------------|--------------------------|--|
| Primary nominal voltage             | 220-240V ~50/60Hz mA/V   |  |
| Secondary power / secondary voltage | 600 mA/V                 |  |
| Diameter                            | 60.0 cm                  |  |
| Depth                               | 8.0 cm                   |  |
| Net weight                          | 1.599 kg                 |  |
| Gross weight                        | 3.316 kg                 |  |
| IP Code                             | IP 20                    |  |
| Safety class                        | 1                        |  |
| Assembly                            | Surface                  |  |
| Assembly details                    | Ceiling,Wall             |  |
| Dimming technology                  | DALI                     |  |
| Wattage                             | 25 W                     |  |
| Lumen                               | 1400 / 1500 lm           |  |
| Colour temperature                  | 3000/4000 Kelvin         |  |
| Color                               | black                    |  |
| CRI                                 | >80                      |  |
| Binning                             | 3                        |  |
| LXXBXX data                         | 70/50                    |  |
| Service life                        | 30000 h                  |  |
| Minimum ambient temperature         | -20 °C                   |  |
| Maximum ambient temperature         | nbient temperature 50 °C |  |