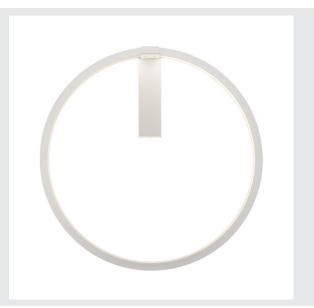

## **ONE 60 DALI**

## Indoor LED recessed wall light, white, 3000/4000K

Do you want particularly pleasant, DALI dimmable light for your room in conjunction with an unusual design? This is exactly what the ONE luminaire family provides! Regardless of whether it is a wall light or a pendant, ONE will put every room is the right light. This surface-mounted wall light is sustainable and low-maintenance thanks to the anticipated service life of 30,000 hours.