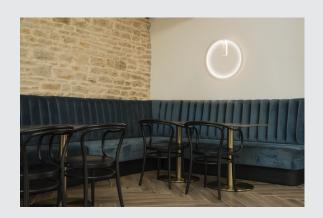

## **ONE 60 DALI**

## Indoor LED recessed wall light, white, 3000/4000K

Do you want particularly pleasant, DALI dimmable light for your room in conjunction with an unusual design? This is exactly what the ONE luminaire family provides! Regardless of whether it is a wall light or a pendant, ONE will put every room is the right light. This surface-mounted wall light is sustainable and low-maintenance thanks to the anticipated service life of 30,000 hours.