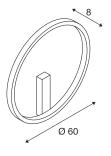

## **TECHNICAL DATA**

| Item no.:                           | 1002919                |  |
|-------------------------------------|------------------------|--|
| Primary nominal voltage             | 220-240V ~50/60Hz mA/V |  |
| Secondary power / secondary voltage | 600 mA/V               |  |
| Diameter                            | 60.0 cm                |  |
| Depth                               | 8.0 cm                 |  |
| Net weight                          | 1.575 kg               |  |
| Gross weight                        | 3.326 kg               |  |
| IP Code                             | IP 20                  |  |
| Safety class                        | I                      |  |
| Assembly                            | Surface                |  |
| Assembly details                    | Ceiling, Wall          |  |
| Dimming technology                  | DALI                   |  |
| Wattage                             | 25 W                   |  |
| Lumen                               | 1400 / 1500 lm         |  |
| Colour temperature                  | 3000/4000 Kelvin       |  |
| Color                               | white                  |  |
| CRI                                 | >80                    |  |
| Binning                             | 3                      |  |
| LXXBXX data                         | 70/50                  |  |
| Service life                        | 30000 h                |  |
| Minimum ambient temperature         | -20 °C                 |  |
| Maximum ambient temperature         | 50 °C                  |  |
|                                     | ·                      |  |