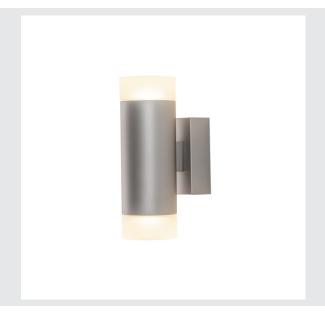

## Indoor surface-mounted wall light, grey

The ASTINA UP-DOWN high-voltage wall light is made from aluminium and is suitable for the use of GU10 halogen as well as for retrofitting appropriate LED lamps. The housing of the luminaire is equipped with two glass covers, which provide colour differentiation by means of indirect illumination. The ASTINA UP/DOWN is supplied ready for direct connection to a 230V mains power supply.

## **TECHNICAL DATA**

| Item no.:               | 1002932                |
|-------------------------|------------------------|
| Socket                  | GU10                   |
| Lamp                    | QPAR51                 |
| Number of sockets       | 2                      |
| Lamps included          | 0                      |
| Primary nominal voltage | 220-240V ~50/60Hz mA/V |
| Height                  | 20.0 cm                |
| Diameter                | 7.0 cm                 |
| Depth                   | 11.0 cm                |
| Net weight              | 0.762 kg               |
| Gross weight            | 0.901 kg               |
| IP Code                 | IP 20                  |
| Safety class            | I                      |
| Assembly                | Surface                |
| Assembly details        | Wall                   |
| Wattage                 | 10 W                   |
| Color                   | grey                   |
| BIG WHITE Page          | 232                    |
|                         | •                      |