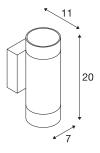

## **TECHNICAL DATA**

| Item no.:               | 1002932                |
|-------------------------|------------------------|
| Socket                  | GU10                   |
| Lamp                    | QPAR51                 |
| Number of sockets       | 2                      |
| Lamps included          | 0                      |
| Primary nominal voltage | 220-240V ~50/60Hz mA/V |
| Height                  | 20.0 cm                |
| Diameter                | 7.0 cm                 |
| Depth                   | 11.0 cm                |
| Net weight              | 0.762 kg               |
| Gross weight            | 0.901 kg               |
| IP Code                 | IP 20                  |
| Safety class            | I                      |
| Assembly                | Surface                |
| Assembly details        | Wall                   |
| Wattage                 | 10 W                   |
| Color                   | grey                   |
| BIG WHITE Page          | 232                    |
|                         | •                      |