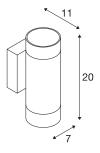

## **TECHNICAL DATA**

| Item no.:               | 1002933                |
|-------------------------|------------------------|
| Socket                  | GU10                   |
| Lamp                    | QPAR51                 |
| Number of sockets       | 2                      |
| Lamps included          | 0                      |
| Primary nominal voltage | 220-240V ~50/60Hz mA/V |
| Height                  | 20.0 cm                |
| Diameter                | 7.0 cm                 |
| Depth                   | 11.0 cm                |
| Net weight              | 0.771 kg               |
| Gross weight            | 0.908 kg               |
| IP Code                 | IP 20                  |
| Safety class            | I                      |
| Assembly                | Surface                |
| Assembly details        | Wall                   |
| Wattage                 | 10 W                   |
| Color                   | black                  |
| BIG WHITE Page          | 232                    |
|                         |                        |