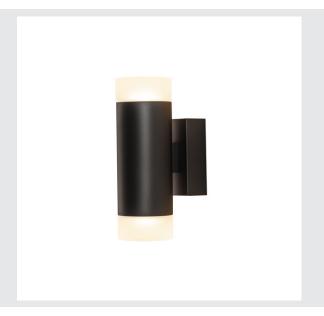

## ASTINA UP/DOWN QPAR51

## Indoor surface-mounted wall light, black

The ASTINA UP-DOWN high-voltage wall light is made from aluminium and is suitable for the use of GU10 halogen as well as for retrofitting appropriate LED lamps. The housing of the luminaire is equipped with two glass covers, which provide colour differentiation by means of indirect illumination. The ASTINA UP/DOWN is supplied ready for direct connection to a 230V mains power supply.

## **TECHNICAL DATA**

| Item no.:               | 1002933                |
|-------------------------|------------------------|
| Socket                  | GU10                   |
| Lamp                    | QPAR51                 |
| Number of sockets       | 2                      |
| Lamps included          | 0                      |
| Primary nominal voltage | 220-240V ~50/60Hz mA/V |
| Height                  | 20.0 cm                |
| Diameter                | 7.0 cm                 |
| Depth                   | 11.0 cm                |
| Net weight              | 0.771 kg               |
| Gross weight            | 0.908 kg               |
| IP Code                 | IP 20                  |
| Safety class            | I                      |
| Assembly                | Surface                |
| Assembly details        | Wall                   |
| Wattage                 | 10 W                   |
| Color                   | black                  |
| BIG WHITE Page          | 232                    |
|                         |                        |