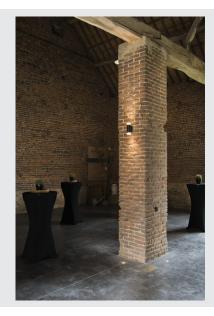

## Indoor surface-mounted wall light, black

The ASTINA UP-DOWN high-voltage wall light is made from aluminium and is suitable for the use of GU10 halogen as well as for retrofitting appropriate LED lamps. The housing of the luminaire is equipped with two glass covers, which provide colour differentiation by means of indirect illumination. The ASTINA UP/DOWN is supplied ready for direct connection to a 230V mains power supply.