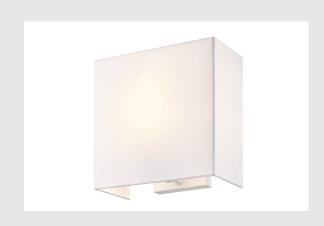

## **ACCANTO SQUARE E27**

## Indoor surface-mounted wall light white

Stylishly manufactured steel and textile elements give the ACCCANTO wall light its unmistakable charm. The textile lampshade with the rectangular design, which is available in white or black, ensures that the lamp which is used has homogeneous lighting attributes. We give you the choice thanks to the installed E27 lamp socket. Regardless of whether you want to use an LED lamp, an energy-saving lamp, or a normal commercial incandescent lamp. The wall light is supplied ready for connection to a 230V mains power supply.