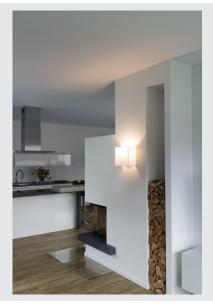

## **ACCANTO SQUARE E27**

## Indoor surface-mounted wall light white

Stylishly manufactured steel and textile elements give the ACCCANTO wall light its unmistakable charm. The textile lampshade with the rectangular design, which is available in white or black, ensures that the lamp which is used has homogeneous lighting attributes. We give you the choice thanks to the installed E27 lamp socket. Regardless of whether you want to use an LED lamp, an energy-saving lamp, or a normal commercial incandescent lamp. The wall light is supplied ready for connection to a 230V mains power supply.