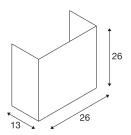

## **TECHNICAL DATA**

| Item no.:                   | 1002943                |  |  |
|-----------------------------|------------------------|--|--|
| Socket                      | E27                    |  |  |
| Number of sockets           | 1                      |  |  |
| Primary nominal voltage     | 220-240V ~50/60Hz mA/V |  |  |
| Length                      | 26.0 cm                |  |  |
| Height                      | 26.0 cm                |  |  |
| Depth                       | 13.0 cm                |  |  |
| Net weight                  | 0.715 kg               |  |  |
| Gross weight                | 1.133 kg               |  |  |
| IP Code                     | IP 20                  |  |  |
| Safety class                | I                      |  |  |
| Assembly                    | Surface                |  |  |
| Assembly details            | Wall                   |  |  |
| Wattage                     | 40 W                   |  |  |
| Color                       | white                  |  |  |
| Maximum ambient temperature | 40 °C                  |  |  |
| BIG WHITE Page              | 247                    |  |  |
|                             |                        |  |  |