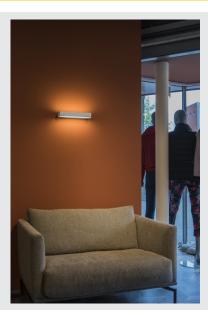

## Indoor LED surface-mounted wall light, 3000K, white

The LED variant of the SEDO wall light is made of aluminium and has a frosted glass cover. Designed for the use of energy-saving LEDs, the SEDO 7 wall light is ready for direct connection to a 230V mains power supply thanks to the pre-installed operating device.