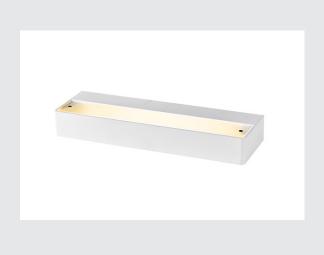

## Indoor LED surface-mounted wall light, 3000K, white

The LED variant of the SEDO wall light is made of aluminium and has a frosted glass cover. Designed for the use of energy-saving LEDs, the SEDO 7 wall light is ready for direct connection to a 230V mains power supply thanks to the pre-installed operating device.