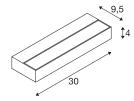

## **TECHNICAL DATA**

| Item no.:                           | 1002962                |
|-------------------------------------|------------------------|
| Primary nominal voltage             | 220-240V ~50/60Hz mA/V |
| Secondary power / secondary voltage | 350 mA/V               |
| Length                              | 30.0 cm                |
| Height                              | 4.0 cm                 |
| Depth                               | 9.5 cm                 |
| Net weight                          | 0.817 kg               |
| Gross weight                        | 0.967 kg               |
| IP Code                             | IP 20                  |
| Safety class                        | 1                      |
| Assembly                            | Surface                |
| Assembly details                    | Wall                   |
| Wattage                             | 11.5 W                 |
| Lumen                               | 1020 lm                |
| Colour temperature                  | 3000 Kelvin            |
| Color                               | white                  |
| CRI                                 | >80                    |
| Binning                             | 3                      |
| LXXBXX data                         | 70/50                  |
| Service life                        | 30000 h                |
| BIG WHITE Page                      | 220                    |
|                                     |                        |