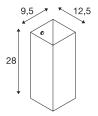

## **TECHNICAL DATA**

| Item no.:               | 1003430                |  |  |
|-------------------------|------------------------|--|--|
| Socket                  | E27                    |  |  |
| Number of sockets       | 1                      |  |  |
| Primary nominal voltage | 220-240V ~50/60Hz mA/V |  |  |
| Width                   | 9.5 cm                 |  |  |
| Height                  | 28.0 cm                |  |  |
| Depth                   | 12.5 cm                |  |  |
| Net weight              | 1.178 kg               |  |  |
| Gross weight            | 1.684 kg               |  |  |
| IP Code                 | IP 20                  |  |  |
| Safety class            | I                      |  |  |
| Assembly                | Surface                |  |  |
| Assembly details        | Wall                   |  |  |
| Wattage                 | 40 W                   |  |  |
| Color                   | black                  |  |  |
| BIG WHITE Page          | 201                    |  |  |
|                         |                        |  |  |