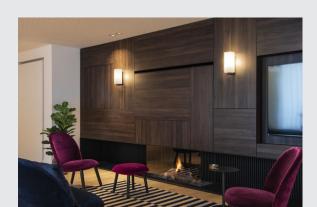

## indoor surface-mounted wall light, E27, black

The QUADRASS wall light consists of a successful combination of metal and glass elements. The E27 socket behind the glass lampshade makes the QUADRASS ready for direct connection to the 230V mains power supply. In order to make the picture of the application as uniform as possible, wall lights with a reading light and a pendant are also available.