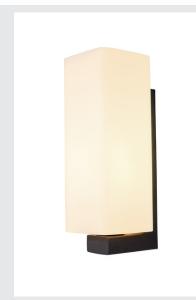

## **QUADRASS**

## indoor surface-mounted wall light, E27, black

The QUADRASS wall light consists of a successful combination of metal and glass elements. The E27 socket behind the glass lampshade makes the QUADRASS ready for direct connection to the 230V mains power supply. In order to make the picture of the application as uniform as possible, wall lights with a reading light and a pendant are also available.