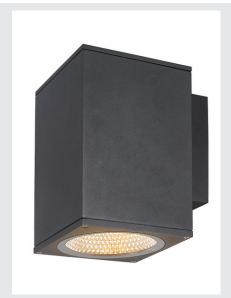

## **ENOLA SQUARE L**

## single outdoor LED surface-mounted wall light anthracite CCT 3000/4000K

The ENOLA SQUARE and ROUND series of puristic luminaires consist of a cylindrical or square aluminium construction, and are equipped with powerful LEDs. The light colour can be switched between 3000K and 4000K during installation using the built-in CCT. Because of the built-in LED driver, the electrical connection of the luminaire is made directly to a 230V mains voltage supply. In order to cover as wide a range of uses as possible, single and double headed wall lights and ceiling lights are available in round and square version in various sizes. This luminaire contains built-in LED lamps.

## **TECHNICAL DATA**

| Item no.:                           | 1003437                  |  |  |  |
|-------------------------------------|--------------------------|--|--|--|
| Primary nominal voltage             | 220-240V ~50/60Hz mA/V   |  |  |  |
| Secondary power / secondary voltage | 900 mA/V                 |  |  |  |
| Width                               | 14.0 cm                  |  |  |  |
| Height                              | 21.8 cm                  |  |  |  |
| Depth                               | 18.5 cm                  |  |  |  |
| Net weight                          | 2.5 kg                   |  |  |  |
| Gross weight                        | 2.675 kg                 |  |  |  |
| IP Code                             | IP 65                    |  |  |  |
| Safety class                        | 1                        |  |  |  |
| Impact resistance class             | IK02                     |  |  |  |
| Impact resistance                   | 0,2000000000000001 Joule |  |  |  |
| Assembly                            | Surface                  |  |  |  |
| Assembly details                    | Wall, Wall with Acc.     |  |  |  |
| Number of through-wires             | 10                       |  |  |  |
| Wattage                             | 35 W                     |  |  |  |
| Lumen                               | 3100 / 3400 lm           |  |  |  |
| Colour temperature                  | 3000/4000 Kelvin         |  |  |  |
| Beam angle                          | 38 °                     |  |  |  |
| Color                               | anthracite               |  |  |  |
| CRI                                 | >90                      |  |  |  |
| Binning                             | 3                        |  |  |  |
|                                     | •                        |  |  |  |