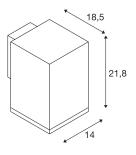

## **TECHNICAL DATA**

| Item no.:                           | 1003437                  |  |  |  |
|-------------------------------------|--------------------------|--|--|--|
| Primary nominal voltage             | 220-240V ~50/60Hz mA/V   |  |  |  |
| Secondary power / secondary voltage | 900 mA/V                 |  |  |  |
| Width                               | 14.0 cm                  |  |  |  |
| Height                              | 21.8 cm                  |  |  |  |
| Depth                               | 18.5 cm                  |  |  |  |
| Net weight                          | 2.5 kg                   |  |  |  |
| Gross weight                        | 2.675 kg                 |  |  |  |
| IP Code                             | IP 65                    |  |  |  |
| Safety class                        | 1                        |  |  |  |
| Impact resistance class             | IK02                     |  |  |  |
| Impact resistance                   | 0,2000000000000001 Joule |  |  |  |
| Assembly                            | Surface                  |  |  |  |
| Assembly details                    | Wall, Wall with Acc.     |  |  |  |
| Number of through-wires             | 10                       |  |  |  |
| Wattage                             | 35 W                     |  |  |  |
| Lumen                               | 3100 / 3400 lm           |  |  |  |
| Colour temperature                  | 3000/4000 Kelvin         |  |  |  |
| Beam angle                          | 38 °                     |  |  |  |
| Color                               | anthracite               |  |  |  |
| CRI                                 | >90                      |  |  |  |
| Binning                             | 3                        |  |  |  |
|                                     | •                        |  |  |  |