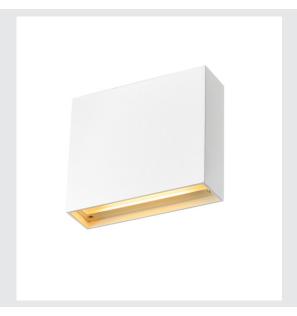

## indoor LED surface-mounted wall light TRIAC white CCT switch 2700/3000K

LED surface-mounted wall light QUAD FRAME 14. The invisibly installed LED emits its light indirectly onto the surface to be illuminated. This makes glare-free illumination of walkways and staircases possible, for example. The QUAD FRAME 14 recessed fitting is available in white colour version. The light colour can be switched between 2700K and 3000K during installation using the built-in CCT switch. This luminaire contains built-in LED lamps.