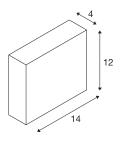

## **TECHNICAL DATA**

| Item no.:                           | 1003467                |  |
|-------------------------------------|------------------------|--|
| Primary nominal voltage             | 100-277V ~50/60Hz mA/V |  |
| Secondary power / secondary voltage | 350 mA/V               |  |
| Width                               | 14.0 cm                |  |
| Height                              | 12.0 cm                |  |
| Depth                               | 4.0 cm                 |  |
| Net weight                          | 0.414 kg               |  |
| Gross weight                        | 0.51 kg                |  |
| Safety class                        | I                      |  |
| Assembly                            | Surface                |  |
| Assembly details                    | Wall                   |  |
| Number of through-wires             | 10                     |  |
| Wattage                             | 4 W                    |  |
| Lumen                               | 130 / 165 lm           |  |
| Colour temperature                  | 2700/3000 Kelvin       |  |
| Beam angle                          | 95 °                   |  |
| Color                               | white                  |  |
| CRI                                 | >90                    |  |
| Binning                             | 3                      |  |
| LXXBXX data                         | 70/50                  |  |
| Service life                        | 30000 h                |  |
| Minimum ambient temperature         | -20 °C                 |  |