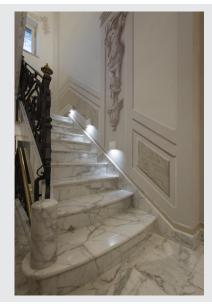

## indoor LED surface-mounted wall light TRIAC white CCT switch 2700/3000K

LED surface-mounted wall light QUAD FRAME 14. The invisibly installed LED emits its light indirectly onto the surface to be illuminated. This makes glare-free illumination of walkways and staircases possible, for example. The QUAD FRAME 14 recessed fitting is available in white colour version. The light colour can be switched between 2700K and 3000K during installation using the built-in CCT switch. This luminaire contains built-in LED lamps.