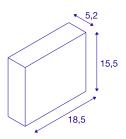

## **TECHNICAL DATA**

| Item no.:                           | 1003468                |
|-------------------------------------|------------------------|
| Primary nominal voltage             | 100-240V ~50/60Hz mA/V |
| Secondary power / secondary voltage | 500 mA/V               |
| Width                               | 18.5 cm                |
| Height                              | 15.5 cm                |
| Depth                               | 5.2 cm                 |
| Net weight                          | 0.668 kg               |
| Gross weight                        | 0.835 kg               |
| Safety class                        | I                      |
| Assembly                            | Surface                |
| Assembly details                    | Wall                   |
| Number of through-wires             | 10                     |
| Wattage                             | 11 W                   |
| Lumen                               | 540 / 640 lm           |
| Colour temperature                  | 2700/3000 Kelvin       |
| Beam angle                          | 100 °                  |
| Color                               | white                  |
| CRI                                 | >90                    |
| Binning                             | 3                      |
| LXXBXX data                         | 70/50                  |
| Service life                        | 30000 h                |
| Minimum ambient temperature         | -20 °C                 |
|                                     | <del></del>            |