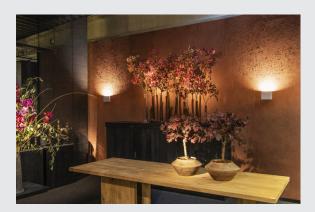

## indoor LED surface-mounted wall light TRIAC white CCT switch 2700/3000K

LED surface-mounted wall light QUAD FRAME 14. The invisibly installed LED emits its light indirectly onto the surface to be illuminated. This makes glare-free illumination of walkways and staircases possible, for example. The QUAD FRAME 14 recessed fitting is available in white colour version. The light colour can be switched between 2700K and 3000K during installation using the built-in CCT switch. This luminaire contains built-in LED lamps.