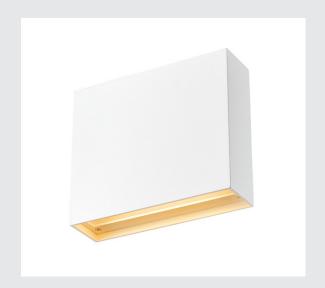

## indoor LED surface-mounted wall light TRIAC white CCT switch 2700/3000K

LED surface-mounted wall light QUAD FRAME 14. The invisibly installed LED emits its light indirectly onto the surface to be illuminated. This makes glare-free illumination of walkways and staircases possible, for example. The QUAD FRAME 14 recessed fitting is available in white colour version. The light colour can be switched between 2700K and 3000K during installation using the built-in CCT switch. This luminaire contains built-in LED lamps.