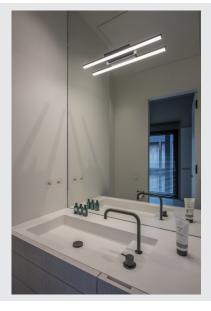

## **GLENOS® 60**

indoor LED mirror light black CCT switch 3000/4000K

The GLENOS mirror light has a high-performance LED strip and a beautifully elegant, slimline appearance. The mirror light is available in black, white or grey and its L-shaped mounting profile ensures glare-free illumination of the mirror. Thanks to the integrated CCT switch, the light colour of the fitting can be switched between 3000K and 4000K.