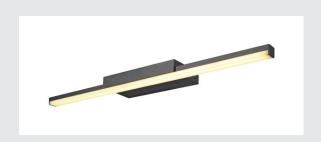

## **GLENOS® 60**

indoor LED mirror light black CCT switch 3000/4000K

The GLENOS mirror light has a high-performance LED strip and a beautifully elegant, slimline appearance. The mirror light is available in black, white or grey and its L-shaped mounting profile ensures glare-free illumination of the mirror. Thanks to the integrated CCT switch, the light colour of the fitting can be switched between 3000K and 4000K.

## **TECHNICAL DATA**

| Item no.:                           | 1003506                |  |
|-------------------------------------|------------------------|--|
| Primary nominal voltage             | 220-240V ~50/60Hz mA/V |  |
| Secondary power / secondary voltage | 500 mA/V               |  |
| Width                               | 61.5 cm                |  |
| Height                              | 3.7 cm                 |  |
| Depth                               | 8.0 cm                 |  |
| Net weight                          | 0.547 kg               |  |
| Gross weight                        | 0.898 kg               |  |
| IP Code                             | IP 20                  |  |
| Safety class                        | I                      |  |
| Assembly                            | Surface                |  |
| Assembly details                    | Wall                   |  |
| Wattage                             | 12 W                   |  |
| Lumen                               | 1170 lm                |  |
| Colour temperature                  | 3000/4000 Kelvin       |  |
| Beam angle                          | 120 °                  |  |
| Color                               | black                  |  |
| CRI                                 | >80                    |  |
| Binning                             | 6                      |  |
| LXXBXX data                         | 70/50                  |  |
| Service life                        | 30000 h                |  |
| Minimum ambient temperature         | -20 °C                 |  |
|                                     |                        |  |