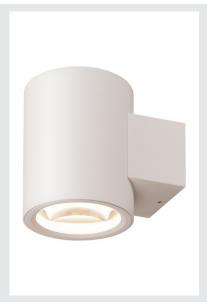

## Indoor LED wall-mounted light white 2000-3000K

With a high colour rendering index (CRI>90) and the option of dim-to-warm dimming for an especially warm light (2000-3000K), every member of the OCULUS family can conjure up a unique lighting mood. The special lens optics provide a sharply contoured lighting effect, making this light perfect for accent lighting in sophisticated homes, medical practices, law firms, cafés, hotels and restaurants. By using the included frosted shade, the light can also be adjusted to provide diffuse light distribution rather than sharply contoured lighting.