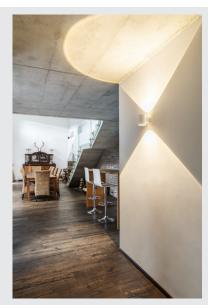

## Indoor LED wall-mounted light white 2000-3000K

With a high colour rendering index (CRI>90) and the option of dim-to-warm dimming for an especially warm light (2000-3000K), every member of the OCULUS family can conjure up a unique lighting mood. The special lens optics provide a sharply contoured lighting effect, making this light perfect for accent lighting in sophisticated homes, medical practices, law firms, cafés, hotels and restaurants. By using the included frosted shade, the light can also be adjusted to provide diffuse light distribution rather than sharply contoured lighting.