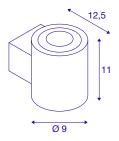

## **TECHNICAL DATA**

| Item no.:                           | 1004671                |
|-------------------------------------|------------------------|
| Number of different light outlets   | 2                      |
| Primary nominal voltage             | 220-240V ~50/60Hz mA/V |
| Secondary power / secondary voltage | 700 mA/V               |
| Height                              | 11.0 cm                |
| Diameter                            | 9.0 cm                 |
| Depth                               | 12.5 cm                |
| Net weight                          | 0.85 kg                |
| Gross weight                        | 0.91 kg                |
| IP Code                             | IP 20                  |
| Safety class                        | I                      |
| Assembly                            | Surface                |
| Assembly details                    | Wall                   |
| Dimming technology                  | trailing edge          |
| Wattage                             | 15 W                   |
| Lumen                               | 44 - 1110 lm           |
| Colour temperature                  | 2000-3000 Kelvin       |
| Beam angle                          | 100°                   |
| Color                               | white                  |
| CRI                                 | >90                    |
| Binning                             | 3                      |
| LXXBXX data                         | 70/50                  |
|                                     |                        |