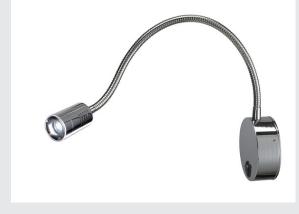

## DIO FLEX PLATE

## wall light, LED, 4000K, chrome

Adjustable LED display luminaire of the DIO FLEX PLATE series where canopy and lamp head are connected via a flexible arm. The incorporated Power LED and pre-installed switch make it suitable for many different applications. Thanks to the already incorporated LED driver, the electrical connection of the various versions of the luminaire is made directly via 230V mains supply. We alternatively offer a version for high-voltage halogen lamps. This luminaire contains built-in LED lamps.

## **TECHNICAL DATA**

| Item no.:                           | 146680                 |
|-------------------------------------|------------------------|
| Lamps included                      | 0                      |
| Primary nominal voltage             | 100-240V ~50/60Hz mA/V |
| Secondary power / secondary voltage | 350 mA/V               |
| Length                              | 49.8 cm                |
| Diameter                            | 9.0 cm                 |
| Net weight                          | 0.521 kg               |
| Gross weight                        | 0.598 kg               |
| IP Code                             | IP 20                  |
| Safety class                        | 1                      |
| Assembly                            | Surface                |
| Assembly details                    | Wall                   |
| Wattage                             | 1.9 W                  |
| Lumen                               | 82 lm                  |
| Colour temperature                  | 4000 Kelvin            |
| Beam angle                          | 45 °                   |
| Color                               | chrome                 |
| CRI                                 | >80                    |
| Binning                             | 6                      |
| LXXBXX data                         | 70/50                  |
| Service life                        | 30000 h                |
| BIG WHITE Page                      | 258                    |
|                                     |                        |