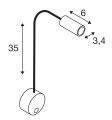

## **TECHNICAL DATA**

| Item no.:                           | 146680                 |
|-------------------------------------|------------------------|
| Lamps included                      | 0                      |
| Primary nominal voltage             | 100-240V ~50/60Hz mA/V |
| Secondary power / secondary voltage | 350 mA/V               |
| Length                              | 49.8 cm                |
| Diameter                            | 9.0 cm                 |
| Net weight                          | 0.521 kg               |
| Gross weight                        | 0.598 kg               |
| IP Code                             | IP 20                  |
| Safety class                        | 1                      |
| Assembly                            | Surface                |
| Assembly details                    | Wall                   |
| Wattage                             | 1.9 W                  |
| Lumen                               | 82 lm                  |
| Colour temperature                  | 4000 Kelvin            |
| Beam angle                          | 45 °                   |
| Color                               | chrome                 |
| CRI                                 | >80                    |
| Binning                             | 6                      |
| LXXBXX data                         | 70/50                  |
| Service life                        | 30000 h                |
| BIG WHITE Page                      | 258                    |
|                                     |                        |