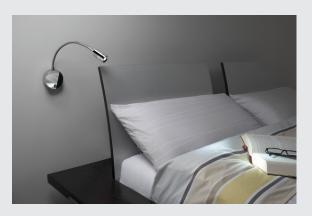

## DIO FLEX PLATE

## wall light, LED, 4000K, chrome

Adjustable LED display luminaire of the DIO FLEX PLATE series where canopy and lamp head are connected via a flexible arm. The incorporated Power LED and pre-installed switch make it suitable for many different applications. Thanks to the already incorporated LED driver, the electrical connection of the various versions of the luminaire is made directly via 230V mains supply. We alternatively offer a version for high-voltage halogen lamps. This luminaire contains built-in LED lamps.