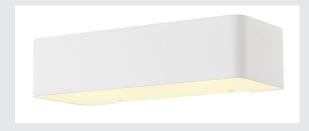

## wall light, LED, 3000K, white, 16W

The elegant WL 149 wall light is a combination of steel and glass. The wall light is available with white and chrome housing colours. The two long-life LEDs are each 16W and provide the required illumination strength. The wall light has a strong design and can be directly connected to the 230V mains supply as it has an integrated LED driver.