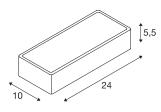

## **TECHNICAL DATA**

| Item no.:                           | 149511                 |
|-------------------------------------|------------------------|
| Lamps included                      | 0                      |
| Primary nominal voltage             | 220-240V ~50/60Hz mA/V |
| Secondary power / secondary voltage | 350 mA/V               |
| Width                               | 24.0 cm                |
| Height                              | 5.8 cm                 |
| Depth                               | 10.0 cm                |
| Net weight                          | 1.241 kg               |
| Gross weight                        | 1.491 kg               |
| IP Code                             | IP 20                  |
| Safety class                        | 1                      |
| Assembly                            | Surface                |
| Assembly details                    | Wall                   |
| Dimming technology                  | trailing edge          |
| Wattage                             | 16 W                   |
| Lumen                               | 1050 lm                |
| Colour temperature                  | 3000 Kelvin            |
| Color                               | white                  |
| CRI                                 | >80                    |
| Binning                             | 6                      |
| LXXBXX data                         | 70/50                  |
| Service life                        | 25000 h                |
|                                     |                        |