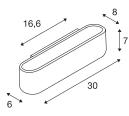

## QT-DE12, oval, up/down, brushed aluminium, L/W/H 30/8/6.5 cm, max. 120W

The wall light OSSA 300 sets a strong, modern design accent by its form, which is emphasised by the illumination properties of the operated R7s halogen tube. Prepared for wall mounting, the OSSA 300 R7s is available in several colour version and supplied ready for direct connection to 230V mains supply.

## **TECHNICAL DATA**

| Item no.:               | 151416          |
|-------------------------|-----------------|
| Socket                  | R7s 118mm       |
| Lamp                    | QT-DE12         |
| Number of sockets       | 1               |
| Lamps included          | 0               |
| Primary nominal voltage | 230V ~50Hz mA/V |
| Width                   | 30.0 cm         |
| Height                  | 6.5 cm          |
| Depth                   | 8.0 cm          |
| Net weight              | 0.935 kg        |
| Gross weight            | 1.172 kg        |
| IP Code                 | IP 20           |
| Safety class            | 1               |
| Assembly                | Surface         |
| Assembly details        | Wall            |
| Wattage                 | 120 W           |
| Color                   | aluminium       |
| UGR≤                    | 23              |
| BIG WHITE Page          | 224             |
|                         |                 |