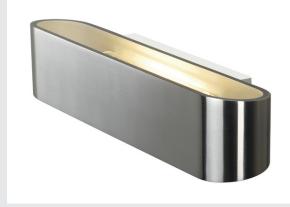

## OSSA 300 wall light

## QT-DE12, oval, up/down, brushed aluminium, L/W/H 30/8/6.5 cm, max. 120W

The wall light OSSA 300 sets a strong, modern design accent by its form, which is emphasised by the illumination properties of the operated R7s halogen tube. Prepared for wall mounting, the OSSA 300 R7s is available in several colour version and supplied ready for direct connection to 230V mains supply.