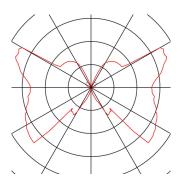

## **TECHNICAL DATA**

| Item no.:               | 151416          |
|-------------------------|-----------------|
| Socket                  | R7s 118mm       |
| Lamp                    | QT-DE12         |
| Number of sockets       | 1               |
| Lamps included          | 0               |
| Primary nominal voltage | 230V ~50Hz mA/V |
| Width                   | 30.0 cm         |
| Height                  | 6.5 cm          |
| Depth                   | 8.0 cm          |
| Net weight              | 0.935 kg        |
| Gross weight            | 1.172 kg        |
| IP Code                 | IP 20           |
| Safety class            | 1               |
| Assembly                | Surface         |
| Assembly details        | Wall            |
| Wattage                 | 120 W           |
| Color                   | aluminium       |
| UGR≤                    | 23              |
| BIG WHITE Page          | 224             |
|                         |                 |