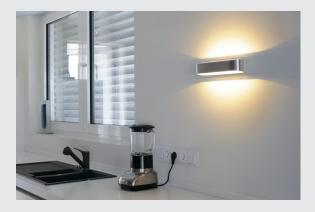

## OSSA 300 wall light

## QT-DE12, oval, up/down, brushed aluminium, L/W/H 30/8/6.5 cm, max. 120W

The wall light OSSA 300 sets a strong, modern design accent by its form, which is emphasised by the illumination properties of the operated R7s halogen tube. Prepared for wall mounting, the OSSA 300 R7s is available in several colour version and supplied ready for direct connection to 230V mains supply.