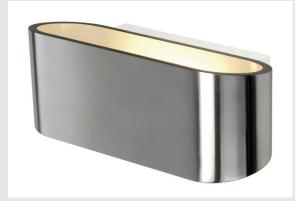

## OSSA 180 wall light

## QT-DE12, oval, up/down, brushed aluminium, L/W/H 18/8/7 cm, max. 100W

The wall light OSSA 180 sets a strong, modern design accent by its form, which is emphasised by the illumination properties of the operated R7s halogen tube. Prepared for wall mounting, the OSSA 180 is available in several colour versions and supplied ready for direct connection to 230V mains supply.