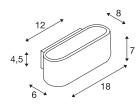

## **TECHNICAL DATA**

| Item no.:               | 151456          |
|-------------------------|-----------------|
| Socket                  | R7s 78mm        |
| Lamp                    | QT-DE12         |
| Number of sockets       | 1               |
| Lamps included          | 0               |
| Primary nominal voltage | 230V ~50Hz mA/V |
| Width                   | 18.0 cm         |
| Height                  | 7.0 cm          |
| Depth                   | 8.0 cm          |
| Net weight              | 0.633 kg        |
| Gross weight            | 0.89 kg         |
| IP Code                 | IP 20           |
| Safety class            | 1               |
| Assembly                | Surface         |
| Assembly details        | Wall            |
| Wattage                 | 100 W           |
| Color                   | aluminium       |
| UGR≤                    | 23              |
| BIG WHITE Page          | 224             |
|                         |                 |