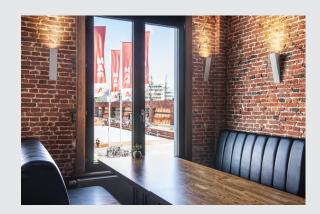

## **ALTRADICE WL-2**

wall light, QPAR51, silver-grey, max. 50W

In keeping with the cube-shaped design of the ALTRA DICE WL-2 series, we offer our wall and ceiling light ALTRA DICE WL-2 made from aluminium and steel. Besides glare-free lighting properties, this wall-mounted spot for 240V halogen lamps with GU10 socket is supplied ready for direct connection to 230V mains supply. ALTRA DICE WL-2 is available in either white or silver-grey colour version.