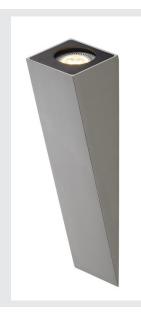

## **ALTRADICE WL-2**

wall light, QPAR51, silver-grey, max. 50W

In keeping with the cube-shaped design of the ALTRA DICE WL-2 series, we offer our wall and ceiling light ALTRA DICE WL-2 made from aluminium and steel. Besides glare-free lighting properties, this wall-mounted spot for 240V halogen lamps with GU10 socket is supplied ready for direct connection to 230V mains supply. ALTRA DICE WL-2 is available in either white or silver-grey colour version.

## **TECHNICAL DATA**

| Item no.:                   | 151564                 |  |  |
|-----------------------------|------------------------|--|--|
| Socket                      | GU10                   |  |  |
| Lamp                        | QPAR51                 |  |  |
| Number of sockets           | 1                      |  |  |
| Lamps included              | 0                      |  |  |
| Primary nominal voltage     | 220-240V ~50/60Hz mA/V |  |  |
| Width                       | 7.0 cm                 |  |  |
| Height                      | 30.0 cm                |  |  |
| Depth                       | 7.0 cm                 |  |  |
| Net weight                  | 0.601 kg               |  |  |
| Gross weight                | 0.756 kg               |  |  |
| IP Code                     | IP 20                  |  |  |
| Safety class                | I                      |  |  |
| Assembly                    | Surface                |  |  |
| Assembly details            | Wall                   |  |  |
| Wattage                     | 50 W                   |  |  |
| Color                       | grey                   |  |  |
| Maximum ambient temperature | 25 °C                  |  |  |
|                             |                        |  |  |