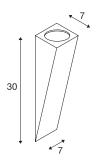

## **TECHNICAL DATA**

| Item no.:                   | 151564                 |  |  |
|-----------------------------|------------------------|--|--|
| Socket                      | GU10                   |  |  |
| Lamp                        | QPAR51                 |  |  |
| Number of sockets           | 1                      |  |  |
| Lamps included              | 0                      |  |  |
| Primary nominal voltage     | 220-240V ~50/60Hz mA/V |  |  |
| Width                       | 7.0 cm                 |  |  |
| Height                      | 30.0 cm                |  |  |
| Depth                       | 7.0 cm                 |  |  |
| Net weight                  | 0.601 kg               |  |  |
| Gross weight                | 0.756 kg               |  |  |
| IP Code                     | IP 20                  |  |  |
| Safety class                | I                      |  |  |
| Assembly                    | Surface                |  |  |
| Assembly details            | Wall                   |  |  |
| Wattage                     | 50 W                   |  |  |
| Color                       | grey                   |  |  |
| Maximum ambient temperature | 25 °C                  |  |  |
|                             |                        |  |  |