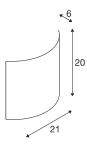

## wall light, LED, 3000K, half-round, white high-gloss, L/W/H 21/6/20

The recessed wall light LED SAIL 1 is equipped with a warm white Power LED. Manufactured from aluminium and steel, the fitting is supplied ready for direct connection to 230V mains supply, thanks to the incorporated driver. LED SAIL 1 is available in high-gloss white or black finish. This luminaire contains built-in LED lamps.

## **TECHNICAL DATA**

| Item no.:                           | 151601                 |
|-------------------------------------|------------------------|
| Lamps included                      | 0                      |
| Primary nominal voltage             | 100-240V ~50/60Hz mA/V |
| Secondary power / secondary voltage | 700 mA/V               |
| Width                               | 21.0 cm                |
| Height                              | 20.0 cm                |
| Depth                               | 6.0 cm                 |
| Net weight                          | 0.717 kg               |
| Gross weight                        | 1.029 kg               |
| IP Code                             | IP 20                  |
| Safety class                        | 1                      |
| Assembly                            | Surface                |
| Assembly details                    | Wall                   |
| Wattage                             | 3.5 W                  |
| Lumen                               | 140 lm                 |
| Colour temperature                  | 3000 Kelvin            |
| Beam angle                          | 60 °                   |
| Color                               | white                  |
| CRI                                 | >80                    |
| Binning                             | 6                      |
| LXXBXX data                         | 70/50                  |
| Service life                        | 30000 h                |
|                                     |                        |