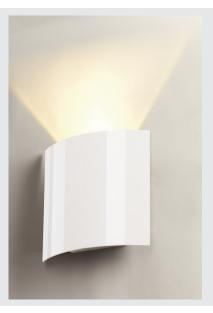

## wall light, LED, 3000K, half-round, white high-gloss, L/W/H 21/6/20

The recessed wall light LED SAIL 1 is equipped with a warm white Power LED. Manufactured from aluminium and steel, the fitting is supplied ready for direct connection to 230V mains supply, thanks to the incorporated driver. LED SAIL 1 is available in high-gloss white or black finish. This luminaire contains built-in LED lamps.