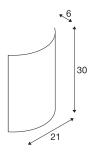

## **TECHNICAL DATA**

| Item no.:                           | 151611                 |
|-------------------------------------|------------------------|
| Lamps included                      | 0                      |
| Primary nominal voltage             | 100-240V ~50/60Hz mA/V |
| Secondary power / secondary voltage | 700 mA/V               |
| Width                               | 21.0 cm                |
| Height                              | 30.0 cm                |
| Depth                               | 6.0 cm                 |
| Net weight                          | 0.947 kg               |
| Gross weight                        | 1.369 kg               |
| IP Code                             | IP 20                  |
| Safety class                        | 1                      |
| Assembly                            | Surface                |
| Assembly details                    | Wall                   |
| Wattage                             | 6 W                    |
| Lumen                               | 240 lm                 |
| Colour temperature                  | 3000 Kelvin            |
| Beam angle                          | 60 °                   |
| Color                               | white                  |
| CRI                                 | >80                    |
| Binning                             | 6                      |
| LXXBXX data                         | 70/50                  |
| Service life                        | 30000 h                |
|                                     |                        |