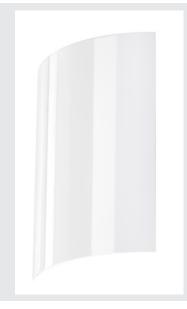

## LED SAIL 2

## wall light, LED, 3000K, half-round, white high-gloss, L/W/H 21/6/30

The recessed wall light LED SAIL 2 is equipped with two warm white Power LEDs. Manufactured from aluminium and steel, the fitting is supplied ready for direct connection to 230V mains supply, thanks to the incorporated driver. LED SAIL 2 is available in high-gloss white or black finish. This luminaire contains built-in LED lamps.