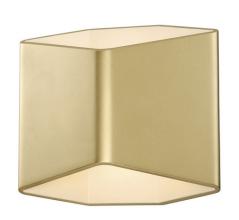

## CARISO WL-2

## wall light, LED, 3000K, brass, 11 W

The CARISO WL-2 wall light impresses with its unusual form and its high recognition value. The housing's brass interior, combined with the luminaire's integrated Premium LED, serve to produce an especially warm lighting effect. The in-built LED driver allows it to be directly connected to the 230V mains supply.