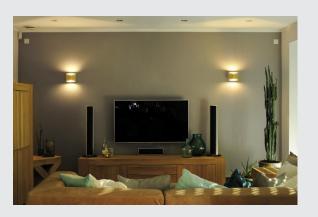

## wall light, LED, 3000K, brass, 11 W

The CARISO WL-2 wall light impresses with its unusual form and its high recognition value. The housing's brass interior, combined with the luminaire's integrated Premium LED, serve to produce an especially warm lighting effect. The in-built LED driver allows it to be directly connected to the 230V mains supply.