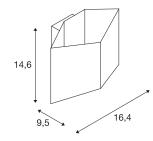

## **TECHNICAL DATA**

| Item no.:                           | 151713                 |
|-------------------------------------|------------------------|
| Lamps included                      | 0                      |
| Primary nominal voltage             | 220-240V ~50/60Hz mA/V |
| Secondary power / secondary voltage | 500 mA/V               |
| Width                               | 16.4 cm                |
| Height                              | 14.6 cm                |
| Depth                               | 9.5 cm                 |
| Net weight                          | 0.74 kg                |
| Gross weight                        | 0.941 kg               |
| IP Code                             | IP 20                  |
| Safety class                        | 1                      |
| Assembly                            | Surface                |
| Assembly details                    | Wall                   |
| Dimming technology                  | Leading edge           |
| Wattage                             | 11 W                   |
| Lumen                               | 390 lm                 |
| Colour temperature                  | 3000 Kelvin            |
| Color                               | gold                   |
| CRI                                 | >80                    |
| Binning                             | 6                      |
| LXXBXX data                         | 70/50                  |
| Service life                        | 30000 h                |
|                                     |                        |