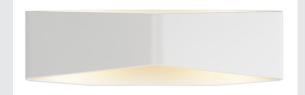

## **CARISO WL-4**

## wall light, LED, 2700K, white, 2x9W

The CARISO WL-4 wall light has a Sharp power LED which is dimmable., the luminaire is available in several colour variants and is suitable for direct connection to the 230V mains supply.