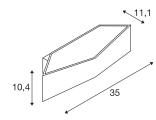

## **TECHNICAL DATA**

| Item no.:                              | 151741                 |
|----------------------------------------|------------------------|
| Lamps included                         | 0                      |
| Primary nominal voltage                | 220-240V ~50/60Hz mA/V |
| Secondary power / secondary<br>voltage | 500 mA/V               |
| Width                                  | 35.0 cm                |
| Height                                 | 10.4 cm                |
| Depth                                  | 11.1 cm                |
| Net weight                             | 1.095 kg               |
| Gross weight                           | 1.475 kg               |
| IP Code                                | IP 20                  |
| Safety class                           | 1                      |
| Assembly                               | Surface                |
| Assembly details                       | Wall                   |
| Dimming technology                     | Leading edge           |
| Wattage                                | 22 W                   |
| Lumen                                  | 900 lm                 |
| Colour temperature                     | 2000-3000 Kelvin       |
| Color                                  | white                  |
| CRI                                    | >90                    |
| Binning                                | 6                      |
| LXXBXX data                            | 70/50                  |
| Service life                           | 30000 h                |
|                                        |                        |