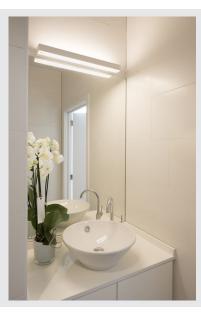

## wall light, LED, 3000K, square, white, frosted glass, L/-W/H 59.5/8.5/4 cm, 17W

The white variant of the SEDO 14 wall light is made of aluminium and has a frosted glass cover. The integrated 17 Watt SMD LED produces a powerful lighting effect which is comparable with fluorescent tubes. The luminaire is ready for direct connection to the 230V mains supply.