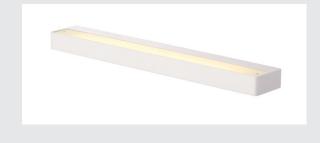

## wall light, LED, 3000K, square, white, frosted glass, L/-W/H 59.5/8.5/4 cm, 17W

The white variant of the SEDO 14 wall light is made of aluminium and has a frosted glass cover. The integrated 17 Watt SMD LED produces a powerful lighting effect which is comparable with fluorescent tubes. The luminaire is ready for direct connection to the 230V mains supply.