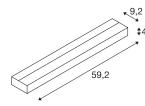

## **TECHNICAL DATA**

| Item no.:                           | 151781                 |
|-------------------------------------|------------------------|
| Lamps included                      | 0                      |
| Primary nominal voltage             | 220-240V ~50/60Hz mA/V |
| Secondary power / secondary voltage | 500 mA/V               |
| Width                               | 59.2 cm                |
| Height                              | 4.0 cm                 |
| Depth                               | 9.0 cm                 |
| Net weight                          | 1.53 kg                |
| Gross weight                        | 1.814 kg               |
| IP Code                             | IP 20                  |
| Safety class                        | 1                      |
| Assembly                            | Surface                |
| Assembly details                    | Wall                   |
| Wattage                             | 16 W                   |
| Lumen                               | 1300 lm                |
| Colour temperature                  | 3000 Kelvin            |
| Color                               | white                  |
| CRI                                 | >80                    |
| Binning                             | 6                      |
| LXXBXX data                         | 70/50                  |
| Service life                        | 30000 h                |
| BIG WHITE Page                      | 220                    |
|                                     |                        |