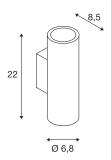

## **TECHNICAL DATA**

| Item no.:               | 151803                 |
|-------------------------|------------------------|
| Socket                  | GU10                   |
| Lamp                    | QPAR51                 |
| Number of sockets       | 2                      |
| Lamps included          | 0                      |
| Primary nominal voltage | 220-240V ~50/60Hz mA/V |
| Height                  | 22.0 cm                |
| Diameter                | 6.8 cm                 |
| Depth                   | 8.5 cm                 |
| Net weight              | 0.57 kg                |
| Gross weight            | 0.692 kg               |
| IP Code                 | IP 20                  |
| Safety class            | 1                      |
| Assembly                | Surface                |
| Assembly details        | Wall                   |
| Wattage                 | 50 W                   |
| Color                   | gold                   |
| BIG WHITE Page          | 232                    |
|                         |                        |