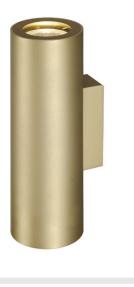

# wall light, QPAR51, round, up/down, brass, max. 50 W, incl. brass deco ring

The puristic ENOLA B recessed wall light features an aluminium and steel construction that is available with a black, white, brass, or silver grey housing. Thanks to the position of the two incorporated sockets, the installed high-voltage halogen lamp with GU10 socket produces two equal but oppositely arranged light beams (UP/-DOWN). The ENOLA\_B is supplied ready for direct connection to 230V mains supply.

## **TECHNICAL DATA**

| Item no.:               | 151803                 |
|-------------------------|------------------------|
| Socket                  | GU10                   |
| Lamp                    | QPAR51                 |
| Number of sockets       | 2                      |
| Lamps included          | 0                      |
| Primary nominal voltage | 220-240V ~50/60Hz mA/V |
| Height                  | 22.0 cm                |
| Diameter                | 6.8 cm                 |
| Depth                   | 8.5 cm                 |
| Net weight              | 0.57 kg                |
| Gross weight            | 0.692 kg               |
| IP Code                 | IP 20                  |
| Safety class            | 1                      |
| Assembly                | Surface                |
| Assembly details        | Wall                   |
| Wattage                 | 50 W                   |
| Color                   | gold                   |
| BIG WHITE Page          | 232                    |
|                         |                        |