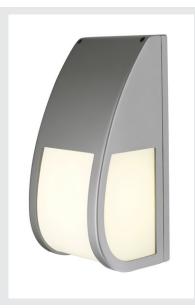

## **KERAS ELT**

outdoor wall and ceiling light, TC-TSE, IP54, silver-grey, energy-saving lamp, max. 24W

Aluminium-made wall and ceiling light KERAS ELT with opalescent polycarbonate illumination surface. With protection class IP54, the luminaire is available in several colour versions and is suitable for outdoor use. The electrical connection is made directly to the 230V mains supply.