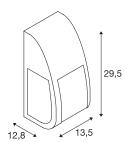

## **TECHNICAL DATA**

| Item no.:               | 227174          |
|-------------------------|-----------------|
| Socket                  | E27             |
| Number of sockets       | 1               |
| Lamps included          | 0               |
| Primary nominal voltage | 230V ~50Hz mA/V |
| Width                   | 13.5 cm         |
| Height                  | 29.5 cm         |
| Depth                   | 12.8 cm         |
| Net weight              | 1.314 kg        |
| Gross weight            | 1.536 kg        |
| IP Code                 | IP 54           |
| Safety class            | I               |
| Assembly                | Surface         |
| Assembly details        | Ceiling, Wall   |
| Wattage                 | 25 W            |
| Color                   | grey            |
| BIG WHITE Page          | 651             |
|                         |                 |