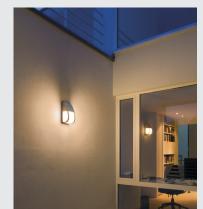

## **KERAS ELT**

outdoor wall and ceiling light, TC-TSE, IP54, silver-grey, energy-saving lamp, max. 24W

Aluminium-made wall and ceiling light KERAS ELT with opalescent polycarbonate illumination surface. With protection class IP54, the luminaire is available in several colour versions and is suitable for outdoor use. The electrical connection is made directly to the 230V mains supply.