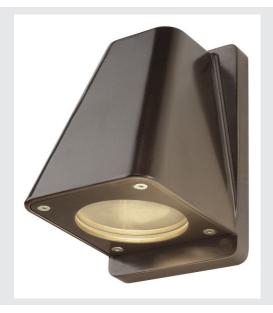

## **WALLYX**

outdoor wall light, QPAR51, IP44, antique bronze, max. 50W

The elaborately designed wall light WALLYX allows the use of GU10 LED, energy-saving and halogen lamps by means of the housing's design. Thus, the luminaire is available in several colour versions meeting all lighting requirements. The electrical connection is made directly to the 230V mains supply. It is protection class IP44 and suitable for outdoor use.

## **TECHNICAL DATA**

| Item no.:               | 227198                 |
|-------------------------|------------------------|
| Socket                  | GU10                   |
| Lamp                    | QPAR51                 |
| Number of sockets       | 1                      |
| Lamps included          | 0                      |
| Primary nominal voltage | 220-240V ~50/60Hz mA/V |
| Width                   | 10.0 cm                |
| Height                  | 15.3 cm                |
| Depth                   | 11.7 cm                |
| Net weight              | 0.732 kg               |
| Gross weight            | 0.902 kg               |
| IP Code                 | IP 44                  |
| Safety class            | I                      |
| Assembly                | Surface                |
| Assembly details        | Wall                   |
| Wattage                 | 50 W                   |
| Color                   | bronze                 |
| BIG WHITE Page          | 661                    |
|                         | •                      |