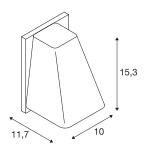

## **TECHNICAL DATA**

| Item no.:               | 227198                 |
|-------------------------|------------------------|
| Socket                  | GU10                   |
| Lamp                    | QPAR51                 |
| Number of sockets       | 1                      |
| Lamps included          | 0                      |
| Primary nominal voltage | 220-240V ~50/60Hz mA/V |
| Width                   | 10.0 cm                |
| Height                  | 15.3 cm                |
| Depth                   | 11.7 cm                |
| Net weight              | 0.732 kg               |
| Gross weight            | 0.902 kg               |
| IP Code                 | IP 44                  |
| Safety class            | I                      |
| Assembly                | Surface                |
| Assembly details        | Wall                   |
| Wattage                 | 50 W                   |
| Color                   | bronze                 |
| BIG WHITE Page          | 661                    |
|                         | •                      |