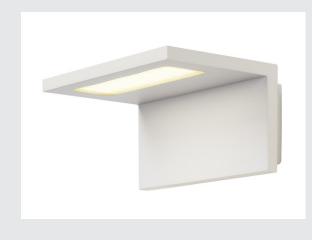

## ANGOLUX WALL

## outdoor wall light, LED, 3000K, IP44, white, 36 SMD LED, max. 7.51W

The ANGOLUX WALL wall light is available in several colours, and fitted with a powerful, warm white LED. The electrical connection of the aluminium luminaire is made directly to the 230V mains supply using the built-in driver. Thanks to its IP44 protection class, the luminaire is suitable for outdoor use.