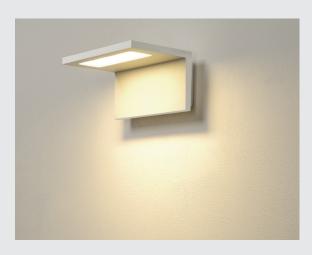

## ANGOLUX WALL

## outdoor wall light, LED, 3000K, IP44, white, 36 SMD LED, max. 7.51W

The ANGOLUX WALL wall light is available in several colours, and fitted with a powerful, warm white LED. The electrical connection of the aluminium luminaire is made directly to the 230V mains supply using the built-in driver. Thanks to its IP44 protection class, the luminaire is suitable for outdoor use.