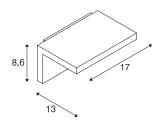

## **TECHNICAL DATA**

| Item no.:                           | 231351                 |
|-------------------------------------|------------------------|
| Lamps included                      | 0                      |
| Primary nominal voltage             | 220-240V ~50/60Hz mA/V |
| Secondary power / secondary voltage | 80 mA/V                |
| Width                               | 17.0 cm                |
| Height                              | 8.6 cm                 |
| Depth                               | 13.0 cm                |
| Net weight                          | 0.652 kg               |
| Gross weight                        | 0.78 kg                |
| IP Code                             | IP 44                  |
| Safety class                        | 1                      |
| Assembly                            | Surface                |
| Assembly details                    | Wall                   |
| Wattage                             | 6.8 W                  |
| Lumen                               | 500 lm                 |
| Colour temperature                  | 3000 Kelvin            |
| Beam angle                          | 120 °                  |
| Color                               | white                  |
| CRI                                 | >80                    |
| Binning                             | 5                      |
| LXXBXX data                         | 70/50                  |
| Service life                        | 25000 h                |
|                                     |                        |