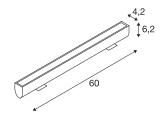

## **GALEN**

outdoor wall light, LED, 3000K, IP55, silver-grey, profile, L/W/H  $60/11.3/6.2~\mathrm{cm}, 18\mathrm{W}$ 

The silver-grey GALEN profile is fitted with powerful, high-voltage LEDs. Thanks to the pre-fitted installation bracket, it can be installed directly on the wall, ceiling and floor. With IP65 protection class, the tiltable aluminium profile is also suitable for outdoor use. The electrical connection of the warm-white profile is done using the built-in connection lead to a 350mA constant current transformer.

## **TECHNICAL DATA**

| Item no.:               | 231954                 |
|-------------------------|------------------------|
| Lamps included          | 0                      |
| Primary nominal voltage | 220-240V ~50/60Hz mA/V |
| Vertical tilting range  | 180 °                  |
| Width                   | 60.0 cm                |
| Height                  | 6.2 cm                 |
| Depth                   | 11.3 cm                |
| Net weight              | 1.403 kg               |
| Gross weight            | 1.59 kg                |
| IP Code                 | IP 55                  |
| Safety class            | I                      |
| Assembly                | Surface                |
| Assembly details        | Ceiling, Ground, Wall  |
| Dimming technology      | Leading edge           |
| Wattage                 | 18 W                   |
| Lumen                   | 850 lm                 |
| Colour temperature      | 3000 Kelvin            |
| Beam angle              | 120 °                  |
| Color                   | grey                   |
| CRI                     | >80                    |
| Binning                 | 6                      |
| LXXBXX data             | 70/50                  |
|                         |                        |