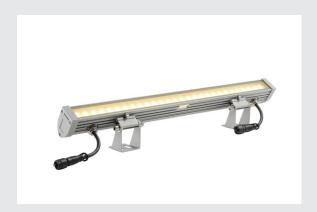

## **GALEN**

outdoor wall light, LED, 3000K, IP55, silver-grey, profile, L/W/H  $60/11.3/6.2~\mathrm{cm}, 18\mathrm{W}$ 

The silver-grey GALEN profile is fitted with powerful, high-voltage LEDs. Thanks to the pre-fitted installation bracket, it can be installed directly on the wall, ceiling and floor. With IP65 protection class, the tiltable aluminium profile is also suitable for outdoor use. The electrical connection of the warm-white profile is done using the built-in connection lead to a 350mA constant current transformer.