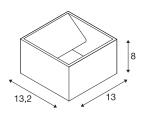

## **TECHNICAL DATA**

| Item no.:                           | 232104                 |
|-------------------------------------|------------------------|
| Lamps included                      | 0                      |
| Number of different light outlets   | 2                      |
| Primary nominal voltage             | 100-240V ~50/60Hz mA/V |
| Secondary power / secondary voltage | 500 mA/V               |
| Width                               | 13.0 cm                |
| Height                              | 8.0 cm                 |
| Depth                               | 13.2 cm                |
| Net weight                          | 0.914 kg               |
| Gross weight                        | 1.165 kg               |
| IP Code                             | IP 44                  |
| Safety class                        | 1                      |
| Assembly                            | Surface                |
| Assembly details                    | Wall                   |
| Wattage                             | 10 W                   |
| Lumen                               | 550 lm                 |
| Colour temperature                  | 3000 Kelvin            |
| Color                               | grey                   |
| CRI                                 | >80                    |
| LXXBXX data                         | 70/50                  |
| Service life                        | 40000 h                |
| Maximum ambient temperature         | 40 °C                  |
|                                     |                        |