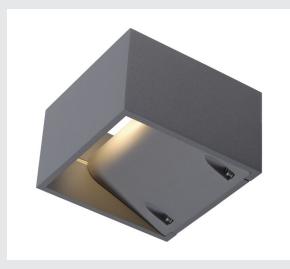

## LOGS WALL

## outdoor wall light, LED, 3000K, IP44, square, silver-grey, 8W

The indirect LED wall luminaire LOGS WALL is made from aluminium and equipped with a high-performance planar LED. Depending on the version various housing colours are available. The required driver for direct connection to 230V mains supply is included in each package. In addition, the installation can be extended by floor lamps of the series.