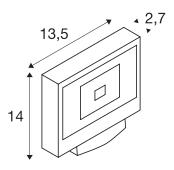

## **TECHNICAL DATA**

| Item no.:                         | 232864                 |  |  |
|-----------------------------------|------------------------|--|--|
| Lamps included                    | 0                      |  |  |
| Number of different light outlets | 1                      |  |  |
| Primary nominal voltage           | 220-240V ~50/60Hz mA/V |  |  |
| Vertical tilting range            | 90 °                   |  |  |
| Length                            | 13.5 cm                |  |  |
| Width                             | 2.7 cm                 |  |  |
| Height                            | 14.0 cm                |  |  |
| Net weight                        | 0.8 kg                 |  |  |
| Gross weight                      | 0.856 kg               |  |  |
| IP Code                           | IP 65                  |  |  |
| Safety class                      | I                      |  |  |
| Impact resistance class           | IK04                   |  |  |
| Impact resistance                 | 0,5 Joule              |  |  |
| Assembly                          | Surface                |  |  |
| Assembly details                  | Wall                   |  |  |
| Wattage                           | 11 W                   |  |  |
| Lumen                             | 800 lm                 |  |  |
| Colour temperature                | 3000 Kelvin            |  |  |
| Beam angle                        | 90 °                   |  |  |
| Color                             | grey                   |  |  |
| CRI                               | >80                    |  |  |