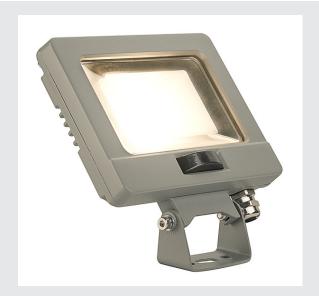

## **SPOODI SENSOR**

LED Outdoor surface-mounted wall light, 11W, silver-grey, 3000K

SPOODI SENSOR powerful LED spotlight, for illuminating areas and spaces. By means of the swivelling mounting bracket and its IP65 protection class, the spotlight is suitable for mounting on exterior walls. The spotlight is connected directly to the 230V mains voltage supply. The spotlight, which is available with two different housings and light colours and also wattages, has a built-in infrared motion sensor. This is easy to adjust using the remote control.