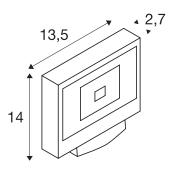

## **TECHNICAL DATA**

| Item no.:                         | 232874                 |  |  |
|-----------------------------------|------------------------|--|--|
| Lamps included                    | 0                      |  |  |
| Number of different light outlets | 1                      |  |  |
| Primary nominal voltage           | 220-240V ~50/60Hz mA/V |  |  |
| Vertical tilting range            | 90 °                   |  |  |
| Length                            | 13.5 cm                |  |  |
| Width                             | 2.7 cm                 |  |  |
| Height                            | 14.0 cm                |  |  |
| Net weight                        | 0.812 kg               |  |  |
| Gross weight                      | 0.896 kg               |  |  |
| IP Code                           | IP 65                  |  |  |
| Safety class                      | I                      |  |  |
| Impact resistance class           | IK04                   |  |  |
| Impact resistance                 | 0,5 Joule              |  |  |
| Assembly                          | Surface                |  |  |
| Assembly details                  | Wall                   |  |  |
| Wattage                           | 11 W                   |  |  |
| Lumen                             | 870 lm                 |  |  |
| Colour temperature                | 4000 Kelvin            |  |  |
| Beam angle                        | 90 °                   |  |  |
| Color                             | grey                   |  |  |
| CRI                               | >80                    |  |  |
|                                   |                        |  |  |