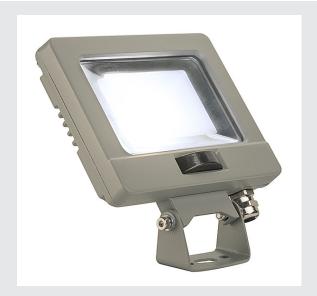

## **SPOODI SENSOR**

LED Outdoor surface-mounted wall light, 11W, silver-grey, 4000K

SPOODI SENSOR powerful LED spotlight, for illuminating areas and spaces. By means of the swivelling mounting bracket and its IP65 protection class, the spotlight is suitable for mounting on exterior walls. The spotlight is connected directly to the 230V mains voltage supply. The spotlight, which is available with two different housings and light colours and also wattages, has a built-in infrared motion sensor. This is easy to adjust using the remote control.