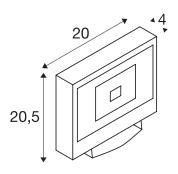

## **TECHNICAL DATA**

| Item no.:                         | 232884                 |
|-----------------------------------|------------------------|
| Lamps included                    | 0                      |
| Number of different light outlets | 1                      |
| Primary nominal voltage           | 220-240V ~50/60Hz mA/V |
| Vertical tilting range            | 90 °                   |
| Length                            | 20.0 cm                |
| Width                             | 4.0 cm                 |
| Height                            | 20.5 cm                |
| Net weight                        | 1.473 kg               |
| Gross weight                      | 1.617 kg               |
| IP Code                           | IP 65                  |
| Safety class                      | I                      |
| Impact resistance class           | IK04                   |
| Impact resistance                 | 0,5 Joule              |
| Assembly                          | Surface                |
| Assembly details                  | Wall                   |
| Wattage                           | 30 W                   |
| Lumen                             | 2250 lm                |
| Colour temperature                | 3000 Kelvin            |
| Beam angle                        | 100°                   |
| Color                             | grey                   |
| CRI                               | >80                    |
|                                   |                        |