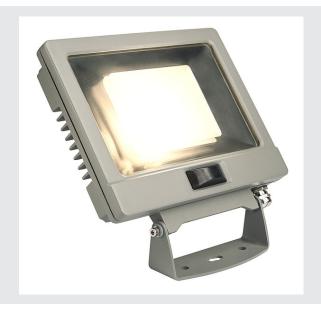

## **SPOODI SENSOR**

LED Outdoor surface-mounted wall light, 30W, silver-grey, 3000K

SPOODI SENSOR powerful LED spotlight, for illuminating areas and spaces. By means of the swivelling mounting bracket and its IP65 protection class, the spotlight is suitable for mounting on exterior walls. The spotlight is connected directly to the 230V mains voltage supply. The spotlight, which is available with two different housings and light colours and also wattages, has a built-in infrared motion sensor. This is easy to adjust using the remote control.