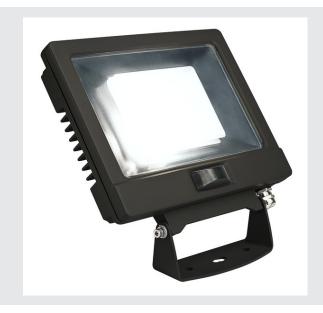

## **SPOODI SENSOR**

## LED Outdoor surface-mounted wall light, 30W, black, 4000K

SPOODI SENSOR powerful LED spotlight, for illuminating areas and spaces. By means of the swivelling mounting bracket and its IP65 protection class, the spotlight is suitable for mounting on exterior walls. The spotlight is connected directly to the 230V mains voltage supply. The spotlight, which is available with two different housings and light colours and also wattages, has a built-in infrared motion sensor. This is easy to adjust using the remote control.

## **TECHNICAL DATA**

| Item no.:                         | 232890                 |
|-----------------------------------|------------------------|
| Lamps included                    | 0                      |
| Number of different light outlets | 1                      |
| Primary nominal voltage           | 220-240V ~50/60Hz mA/V |
| Vertical tilting range            | 90 °                   |
| Length                            | 20.0 cm                |
| Width                             | 4.0 cm                 |
| Height                            | 20.5 cm                |
| Net weight                        | 1.488 kg               |
| Gross weight                      | 1.624 kg               |
| IP Code                           | IP 65                  |
| Safety class                      |                        |
| Impact resistance class           | IK04                   |
| Impact resistance                 | 0,5 Joule              |
| Assembly                          | Surface                |
| Assembly details                  | Wall                   |
| Wattage                           | 30 W                   |
| Lumen                             | 2500 lm                |
| Colour temperature                | 4000 Kelvin            |
| Beam angle                        | 100°                   |
| Color                             | black                  |
| CRI                               | >80                    |
|                                   |                        |