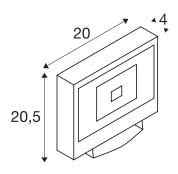

## **TECHNICAL DATA**

| Item no.:                         | 232890                 |
|-----------------------------------|------------------------|
| Lamps included                    | 0                      |
| Number of different light outlets | 1                      |
| Primary nominal voltage           | 220-240V ~50/60Hz mA/V |
| Vertical tilting range            | 90 °                   |
| Length                            | 20.0 cm                |
| Width                             | 4.0 cm                 |
| Height                            | 20.5 cm                |
| Net weight                        | 1.488 kg               |
| Gross weight                      | 1.624 kg               |
| IP Code                           | IP 65                  |
| Safety class                      |                        |
| Impact resistance class           | IK04                   |
| Impact resistance                 | 0,5 Joule              |
| Assembly                          | Surface                |
| Assembly details                  | Wall                   |
| Wattage                           | 30 W                   |
| Lumen                             | 2500 lm                |
| Colour temperature                | 4000 Kelvin            |
| Beam angle                        | 100°                   |
| Color                             | black                  |
| CRI                               | >80                    |
|                                   |                        |