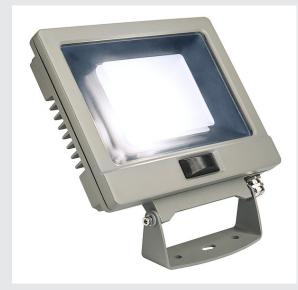

## SPOODI SENSOR

## LED Outdoor surface-mounted wall light, 30W, silver-grey, 4000K

SPOODI SENSOR powerful LED spotlight, for illuminating areas and spaces. By means of the swivelling mounting bracket and its IP65 protection class, the spotlight is suitable for mounting on exterior walls. The spotlight is connected directly to the 230V mains voltage supply. The spotlight, which is available with two different housings and light colours and also wattages, has a built-in infrared motion sensor. This is easy to adjust using the remote control.