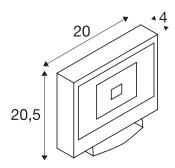

## **TECHNICAL DATA**

| Item no.:                         | 232894                 |  |  |
|-----------------------------------|------------------------|--|--|
| Lamps included                    | 0                      |  |  |
| Number of different light outlets | 1                      |  |  |
| Primary nominal voltage           | 220-240V ~50/60Hz mA/V |  |  |
| Vertical tilting range            | 90 °                   |  |  |
| Length                            | 20.0 cm                |  |  |
| Width                             | 4.0 cm                 |  |  |
| Height                            | 20.5 cm                |  |  |
| Net weight                        | 1.468 kg               |  |  |
| Gross weight                      | 1.614 kg               |  |  |
| IP Code                           | IP 65                  |  |  |
| Safety class                      | 1                      |  |  |
| Impact resistance class           | IK04                   |  |  |
| Impact resistance                 | 0,5 Joule              |  |  |
| Assembly Surface                  |                        |  |  |
| Assembly details                  | Wall                   |  |  |
| Wattage                           | 30 W                   |  |  |
| Lumen                             | 2500 lm                |  |  |
| Colour temperature                | 4000 Kelvin            |  |  |
| Beam angle                        | 100 °                  |  |  |
| Color                             | grey                   |  |  |
| <b>CRI</b> >80                    |                        |  |  |
|                                   |                        |  |  |