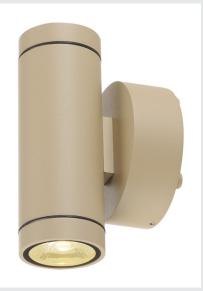

## outdoor wall light, LED, 3000K, IP55, up/down, beige, 2x6W

The puristic HELIA up/down wall light consists of a cylindrical aluminium structure and it fitted with two warm-white high-voltage LEDs. The electrical connection of the luminaire, which comes in white, beige and anthracite, is made directly to the 230V mains supply. With protection class IP55, the floodlight is suitable for outdoor use. This luminaire contains dimmable LED lamps. The lamps in the luminaire cannot be replaced. The HELIA series contains further pendants, wall lights, display lights, path lights and floor stands, and as such can be used universally.

## **TECHNICAL DATA**

| Item no.:                         | 233233                 |
|-----------------------------------|------------------------|
| Number of different light outlets | 2                      |
| Primary nominal voltage           | 220-240V ~50/60Hz mA/V |
| Width                             | 9.5 cm                 |
| Height                            | 15.0 cm                |
| Depth                             | 9.4 cm                 |
| Net weight                        | 0.71 kg                |
| Gross weight                      | 0.868 kg               |
| IP Code                           | IP 55                  |
| Safety class                      | 1                      |
| Assembly                          | Surface                |
| Assembly details                  | Wall                   |
| Dimming technology                | Leading edge           |
| Wattage                           | 12 W                   |
| Lumen                             | 700 lm                 |
| Colour temperature                | 3000 Kelvin            |
| Beam angle                        | 38 °                   |
| Color                             | beige                  |
| CRI                               | >80                    |
| LXXBXX data                       | 70/50                  |
| Service life                      | 30000 h                |
|                                   | -                      |