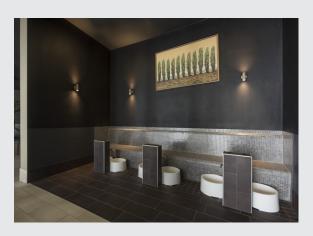

## outdoor wall light, LED, 3000K, IP55, up/down, beige, 2x6W

The puristic HELIA up/down wall light consists of a cylindrical aluminium structure and it fitted with two warm-white high-voltage LEDs. The electrical connection of the luminaire, which comes in white, beige and anthracite, is made directly to the 230V mains supply. With protection class IP55, the floodlight is suitable for outdoor use. This luminaire contains dimmable LED lamps. The lamps in the luminaire cannot be replaced. The HELIA series contains further pendants, wall lights, display lights, path lights and floor stands, and as such can be used universally.