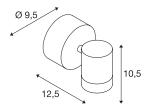

## TECHNICAL DATA

| Item no.:                 | 233241                 |
|---------------------------|------------------------|
| Primary nominal voltage   | 220-240V ~50/60Hz mA/V |
| Vertical tilting range    | 90 °                   |
| Horizontal rotation range | 350 °                  |
| Width                     | 9.5 cm                 |
| Height                    | 10.5 cm                |
| Depth                     | 12.5 cm                |
| Net weight                | 0.594 kg               |
| Gross weight              | 0.725 kg               |
| IP Code                   | IP 55                  |
| Safety class              |                        |
| Assembly                  | Surface                |
| Assembly details          | Ceiling,Wall           |
| Dimming technology        | Leading edge           |
| Wattage                   | 8 W                    |
| Lumen                     | 450 lm                 |
| Colour temperature        | 3000 Kelvin            |
| Beam angle                | 38 °                   |
| Color                     | white                  |
| CRI                       | >80                    |
| LXXBXX data               | 70/50                  |
| Service life              | 30000 h                |
|                           |                        |