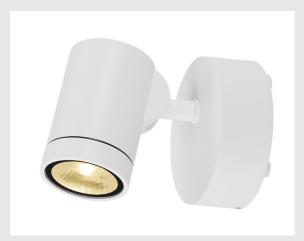

## outdoor wall light, single-headed, LED, 3000K, IP55, white, tiltable, 8W $\,$

The puristic single-headed HELIA wall light consists of a cylindrical aluminium structure and it fitted with one warm-white high-voltage LED. The electrical connection of the luminaire, which comes in white, beige and anthracite, is made directly to the 230V mains supply. With protection class IP55, the floodlight is suitable for outdoor use. This luminaire contains dimmable LED lamps. The lamps in the luminaire cannot be replaced. The HELIA series contains further pendants, wall lights, display lights, path lights and floor stands, and as such can be used universally.