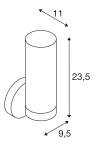

## **TECHNICAL DATA**

| Item no.:               | 1002228                |  |  |
|-------------------------|------------------------|--|--|
| Socket                  | E14                    |  |  |
| Number of sockets       | 1                      |  |  |
| Lamps included          | 0                      |  |  |
| Primary nominal voltage | 220-240V ~50/60Hz mA/V |  |  |
| Width                   | 9.5 cm                 |  |  |
| Height                  | 23.5 cm                |  |  |
| Depth                   | 11.0 cm                |  |  |
| Net weight              | 0.736 kg               |  |  |
| Gross weight            | 1.093 kg               |  |  |
| IP Code                 | IP 44                  |  |  |
| Safety class            | I                      |  |  |
| Assembly                | Surface                |  |  |
| Assembly details        | Wall                   |  |  |
| Wattage                 | 40 W                   |  |  |
| Color                   | chrome                 |  |  |
| BIG WHITE Page          | 263                    |  |  |
|                         |                        |  |  |