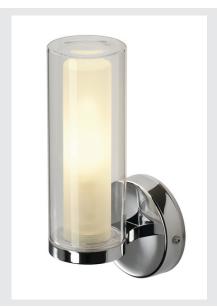

## WL 105 wall light

chrome, double glass, 1xE14

The 240V wall light WL 105 is made from chrome-plated aluminium with steel and glass elements and is equipped with an additional frosted glass cylinder. Prepared for holding energy-saving or LED lamps of type E14, the WL 105 wall light is ready for direct connection to the 230V mains supply. Rated IP44, the wall light can also be used outdoors or in damp areas.