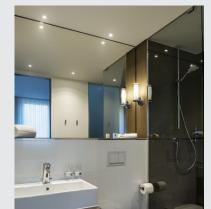

## WL 105 wall light

chrome, double glass, 1xE14

The 240V wall light WL 105 is made from chrome-plated aluminium with steel and glass elements and is equipped with an additional frosted glass cylinder. Prepared for holding energy-saving or LED lamps of type E14, the WL 105 wall light is ready for direct connection to the 230V mains supply. Rated IP44, the wall light can also be used outdoors or in damp areas.