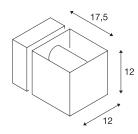

## **TECHNICAL DATA**

| Item no.:               | 1000335         |
|-------------------------|-----------------|
| Socket                  | G9              |
| Lamp                    | QT14            |
| Number of sockets       | 1               |
| Primary nominal voltage | 230V ~50Hz mA/V |
| Width                   | 12.0 cm         |
| Height                  | 12.0 cm         |
| Depth                   | 17.8 cm         |
| Net weight              | 1.303 kg        |
| Gross weight            | 1.423 kg        |
| IP Code                 | IP 44           |
| Safety class            | 1               |
| Assembly                | Surface         |
| Assembly details        | Wall            |
| Wattage                 | 42 W            |
| Color                   | grey            |
| BIG WHITE Page          | 686             |
|                         |                 |