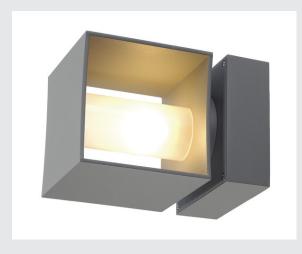

### QT14, outdoor wall light, silver-grey, max. 42W, IP44

Cube-shaped wall light made from aluminium. The frosted, self-supporting protective glass is placed within the rotatable lamp head and surrounded by its housing. It is protection class IP44 and suitable for outdoor use. The electrical connection is made directly to the 230V mains supply. In addition, the installation can be extended by floor lamps of the series.