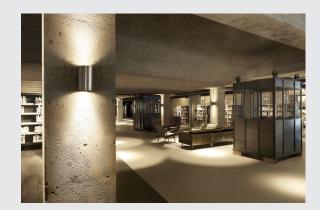

## ROX WALL OUT UP/-DOWN

QPAR11, outdoor wall light, brushed aluminium, max.2x50W, IP44

The puristic wall light of the ROX series is made from brushed aluminium and glass, which covers the lamp. Thanks to the position of the two sockets which are fitted, the mounted luminaire produces two equal but opposite cones of light (UP/DOWN). It is suitable for use outdoors thanks to its IP44 protection class. The electrical connection is made directly to the 230V mains supply. The ROX series also includes ceiling lights as well as floor stands with different sockets and can therefore be used universally.