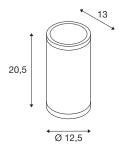

## **TECHNICAL DATA**

| Item no.:                         | 1000334         |
|-----------------------------------|-----------------|
| Socket                            | GU10            |
| Lamp                              | QPAR111         |
| Number of sockets                 | 2               |
| Number of different light outlets | 2               |
| Primary nominal voltage           | 230V ~50Hz mA/V |
| Height                            | 20.5 cm         |
| Diameter                          | 12.5 cm         |
| Net weight                        | 1.132 kg        |
| Gross weight                      | 1.327 kg        |
| IP Code                           | IP 44           |
| Safety class                      | I               |
| Assembly                          | Surface         |
| Assembly details                  | Wall            |
| Wattage                           | 50 W            |
| Color                             | aluminium       |
| BIG WHITE Page                    | 234             |
|                                   |                 |