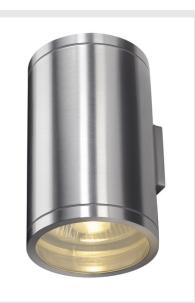

## ROX WALL OUT UP/-DOWN

QPAR11, outdoor wall light, brushed aluminium, max.2x50W, IP44

The puristic wall light of the ROX series is made from brushed aluminium and glass, which covers the lamp. Thanks to the position of the two sockets which are fitted, the mounted luminaire produces two equal but opposite cones of light (UP/DOWN). It is suitable for use outdoors thanks to its IP44 protection class. The electrical connection is made directly to the 230V mains supply. The ROX series also includes ceiling lights as well as floor stands with different sockets and can therefore be used universally.

## **TECHNICAL DATA**

| Item no.:                         | 1000334         |
|-----------------------------------|-----------------|
| Socket                            | GU10            |
| Lamp                              | QPAR111         |
| Number of sockets                 | 2               |
| Number of different light outlets | 2               |
| Primary nominal voltage           | 230V ~50Hz mA/V |
| Height                            | 20.5 cm         |
| Diameter                          | 12.5 cm         |
| Net weight                        | 1.132 kg        |
| Gross weight                      | 1.327 kg        |
| IP Code                           | IP 44           |
| Safety class                      | I               |
| Assembly                          | Surface         |
| Assembly details                  | Wall            |
| Wattage                           | 50 W            |
| Color                             | aluminium       |
| BIG WHITE Page                    | 234             |
|                                   |                 |