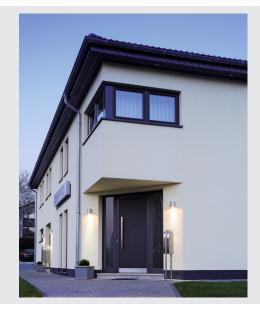

## **ROX WALL OUT**

QPAR11, outdoor wall light, brushed aluminium, max. 50W, IP44

The puristic wall light of the ROX series is made from brushed aluminium and glass, which covers the lamp. It is suitable for use outdoors thanks to its IP44 protection class. The electrical connection is made directly to the 230V mains supply. The ROX series also includes ceiling lights as well as floor stands with different sockets and can therefore be used universally.