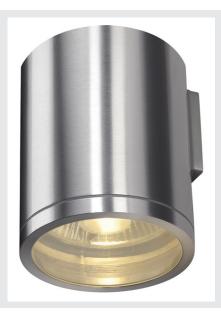

## **ROX WALL OUT**

QPAR11, outdoor wall light, brushed aluminium, max. 50W, IP44

The puristic wall light of the ROX series is made from brushed aluminium and glass, which covers the lamp. It is suitable for use outdoors thanks to its IP44 protection class. The electrical connection is made directly to the 230V mains supply. The ROX series also includes ceiling lights as well as floor stands with different sockets and can therefore be used universally.

## **TECHNICAL DATA**

| Item no.:                         | 1000333         |  |  |
|-----------------------------------|-----------------|--|--|
| Socket                            | GU10            |  |  |
| Lamp                              | QPAR111         |  |  |
| Number of sockets                 | 1               |  |  |
| Number of different light outlets | 1               |  |  |
| Primary nominal voltage           | 230V ~50Hz mA/V |  |  |
| Height                            | 16.0 cm         |  |  |
| Diameter                          | 12.5 cm         |  |  |
| Net weight                        | 0.938 kg        |  |  |
| Gross weight                      | 1.102 kg        |  |  |
| IP Code                           | IP 44           |  |  |
| Safety class                      | I               |  |  |
| Assembly                          | Surface         |  |  |
| Assembly details                  | Wall            |  |  |
| Wattage                           | 50 W            |  |  |
| Color                             | aluminium       |  |  |
| BIG WHITE Page                    | 234             |  |  |
|                                   |                 |  |  |