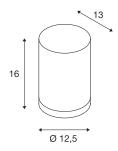

## **TECHNICAL DATA**

| Item no.:                         | 1000333         |  |  |
|-----------------------------------|-----------------|--|--|
| Socket                            | GU10            |  |  |
| Lamp                              | QPAR111         |  |  |
| Number of sockets                 | 1               |  |  |
| Number of different light outlets | 1               |  |  |
| Primary nominal voltage           | 230V ~50Hz mA/V |  |  |
| Height                            | 16.0 cm         |  |  |
| Diameter                          | 12.5 cm         |  |  |
| Net weight                        | 0.938 kg        |  |  |
| Gross weight                      | 1.102 kg        |  |  |
| IP Code                           | IP 44           |  |  |
| Safety class                      | I               |  |  |
| Assembly                          | Surface         |  |  |
| Assembly details                  | Wall            |  |  |
| Wattage                           | 50 W            |  |  |
| Color                             | aluminium       |  |  |
| BIG WHITE Page                    | 234             |  |  |
|                                   |                 |  |  |