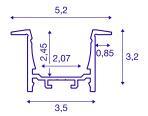

## **TECHNICAL DATA**

| Item no.:           | 1000496                       |
|---------------------|-------------------------------|
| Length              | 300.0 cm                      |
| Width               | 5.2 cm                        |
| Height              | 3.2 cm                        |
| Installation length | 300.0 cm                      |
| Installation width  | 3.5 cm                        |
| Installation depth  | 3.0 cm                        |
| Net weight          | 2.229 kg                      |
| Gross weight        | 3.182 kg                      |
| IP Code             | IP 20                         |
| Assembly            | Recessed                      |
| Assembly details    | Ceiling, Wall, Wall with Acc. |
| Color               | aluminium                     |
| BIG WHITE Page      | 776                           |