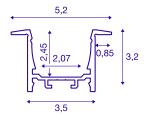

## **TECHNICAL DATA**

| Item no.:           | 1000498                       |
|---------------------|-------------------------------|
| Length              | 300.0 cm                      |
| Width               | 5.2 cm                        |
| Height              | 3.2 cm                        |
| Installation length | 300.0 cm                      |
| Installation width  | 3.5 cm                        |
| Installation depth  | 3.0 cm                        |
| Net weight          | 2.289 kg                      |
| Gross weight        | 3.289 kg                      |
| IP Code             | IP 20                         |
| Assembly            | Recessed                      |
| Assembly details    | Ceiling, Wall, Wall with Acc. |
| Color               | black                         |
| BIG WHITE Page      | 776                           |