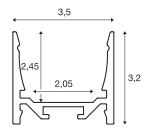

## **TECHNICAL DATA**

| Item no.:        | 1000517                                                               |
|------------------|-----------------------------------------------------------------------|
| Length           | 100.0 cm                                                              |
| Width            | 3.5 cm                                                                |
| Height           | 3.2 cm                                                                |
| Net weight       | 0.615 kg                                                              |
| Gross weight     | 0.894 kg                                                              |
| IP Code          | IP 20                                                                 |
| Assembly         | Surface                                                               |
| Assembly details | Ceiling, Ceiling with Acc., Pendant Profile,-<br>Wall, Wall with Acc. |
| Color            | aluminium                                                             |