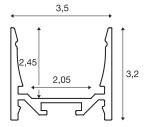

## **TECHNICAL DATA**

| Item no.:        | 1000518                                                                |  |  |
|------------------|------------------------------------------------------------------------|--|--|
| Length           | 100.0 cm                                                               |  |  |
| Width            | 3.5 cm                                                                 |  |  |
| Height           | 3.2 cm                                                                 |  |  |
| Net weight       | 0.611 kg                                                               |  |  |
| Gross weight     | 0.921 kg                                                               |  |  |
| IP Code          | IP 20                                                                  |  |  |
| Assembly         | Surface                                                                |  |  |
| Assembly details | Ceiling, Ceiling with Acc., Pendant Profile, -<br>Wall, Wall with Acc. |  |  |
| Color            | white                                                                  |  |  |