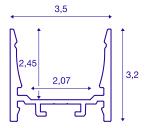

## **TECHNICAL DATA**

| Item no.:        | 1000520                                                                |
|------------------|------------------------------------------------------------------------|
| Length           | 200.0 cm                                                               |
| Width            | 3.5 cm                                                                 |
| Height           | 3.2 cm                                                                 |
| Net weight       | 1.292 kg                                                               |
| Gross weight     | 1.807 kg                                                               |
| IP Code          | IP 20                                                                  |
| Assembly         | Surface                                                                |
| Assembly details | Ceiling, Ceiling with Acc., Pendant Profile, -<br>Wall, Wall with Acc. |
| Color            | aluminium                                                              |