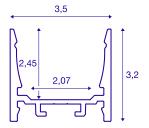

## **TECHNICAL DATA**

| Item no.:        | 1000522                                                                |
|------------------|------------------------------------------------------------------------|
| Length           | 200.0 cm                                                               |
| Width            | 3.5 cm                                                                 |
| Height           | 3.2 cm                                                                 |
| Net weight       | 1.32 kg                                                                |
| Gross weight     | 1.833 kg                                                               |
| IP Code          | IP 20                                                                  |
| Assembly         | Surface                                                                |
| Assembly details | Ceiling, Ceiling with Acc., Pendant Profile, -<br>Wall, Wall with Acc. |
| Color            | black                                                                  |