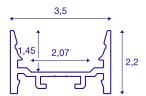

## **TECHNICAL DATA**

| Item no.:        | 1000527                                                                |  |  |
|------------------|------------------------------------------------------------------------|--|--|
| Length           | 100.0 cm                                                               |  |  |
| Width            | 3.5 cm                                                                 |  |  |
| Height           | 2.2 cm                                                                 |  |  |
| Net weight       | 0.506 kg                                                               |  |  |
| Gross weight     | 0.784 kg                                                               |  |  |
| IP Code          | IP 20                                                                  |  |  |
| Assembly         | Surface                                                                |  |  |
| Assembly details | Ceiling, Ceiling with Acc., Pendant Profile, -<br>Wall, Wall with Acc. |  |  |
| Color            | white                                                                  |  |  |