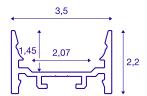

## **TECHNICAL DATA**

| Item no.:        | 1000528                                                                |
|------------------|------------------------------------------------------------------------|
| Length           | 100.0 cm                                                               |
| Width            | 3.5 cm                                                                 |
| Height           | 2.2 cm                                                                 |
| Net weight       | 0.515 kg                                                               |
| Gross weight     | 0.784 kg                                                               |
| IP Code          | IP 20                                                                  |
| Assembly         | Surface                                                                |
| Assembly details | Ceiling, Ceiling with Acc., Pendant Profile, -<br>Wall, Wall with Acc. |
| Color            | black                                                                  |